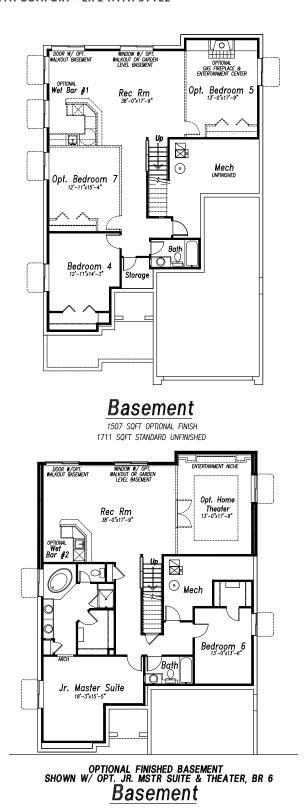

## EMERSON HIGHLIGHTS

3-8 Bedrooms
3 Bathrooms
Standard 3rd Car Tandem Garage
Formal Dining Room
Main Level Laundry Room
Available Jr. Master Suite in Basement