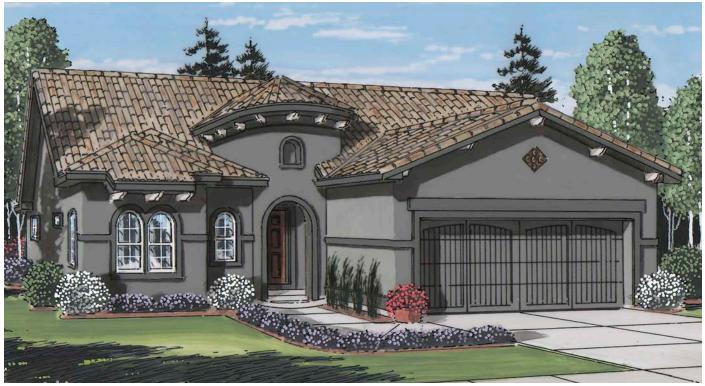

Finished SF: 3249 Total SF: 3453

ELEVATION D

## EMERSON HIGHLIGHTS

3-8 Bedrooms
3 Bathrooms
Standard 3rd Car Tandem Garage
Formal Dining Room
Main Level Laundry Room
Available Jr. Master Suite in Basement