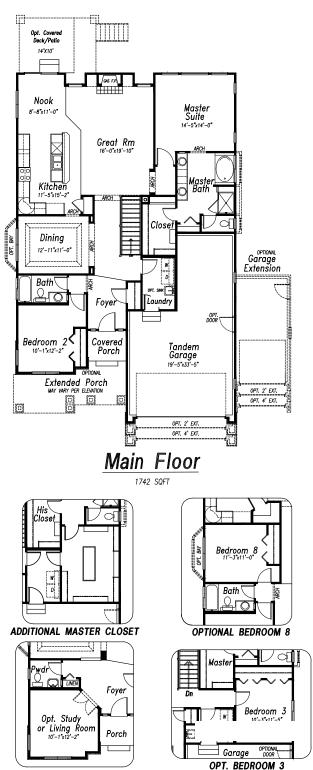

## EMERSON HIGHLIGHTS

3-8 Bedrooms
3 Bathrooms
Standard 3rd Car Tandem Garage
Formal Dining Room
Main Level Laundry Room
Available Jr. Master Suite in Basement

## AVAILABLE IN

Cordera Meridian Ranch Misty Acres

VIRTUAL TOUR

http://tours.paulkohlman.com/public/vtour/display/167301

ALL HOME PLANS

http://campbellhomes.com/home-plans/

W/ 2-CAR GARAGE

OPT. STUDY OR LIVING RM