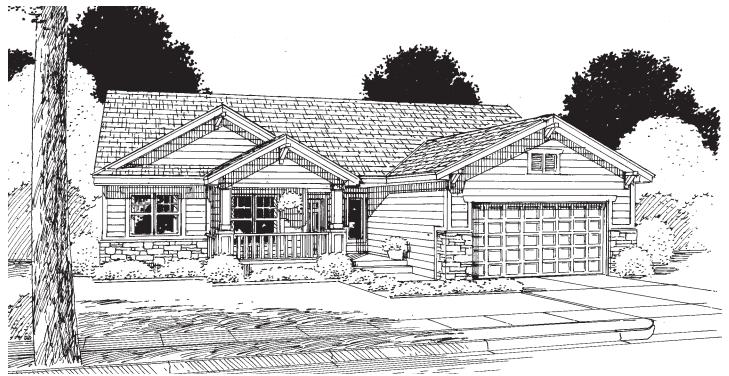

## Campbell

Elevation B (shown with optional stone and optional front porch)

Elevation C (shown with optional RV garage)

The Monarch

9610.6