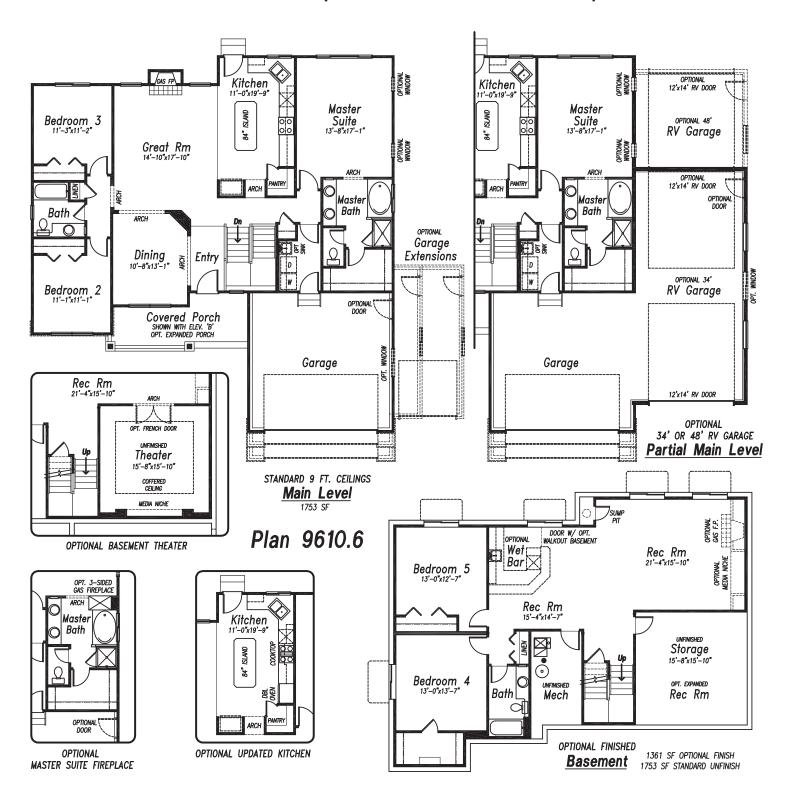

## The Monarch Model 9610.6

Finished 1753 Sq. Ft. • \*Unfinished 1753 Sq. Ft.

 $^*\mbox{Optional}$  room layout shown. Basement finish is not standard. Consult your sales representative for details.

Campbell Homes, LLC. reserves the right to alter or discontinue these architectural plans and specifications. Slight variations in specifications do not incur any obligation on the part of the builder. Some features in the models shown are optional and therefore have additional costs associated with them. All dimensions and footage calculations are approximate. Actual designs may vary. These renderings are provided for illustrative and marketing purposes only and are subject to change. No reproductions or other use of these plans may be made without the express written consent of Campbell Homes.