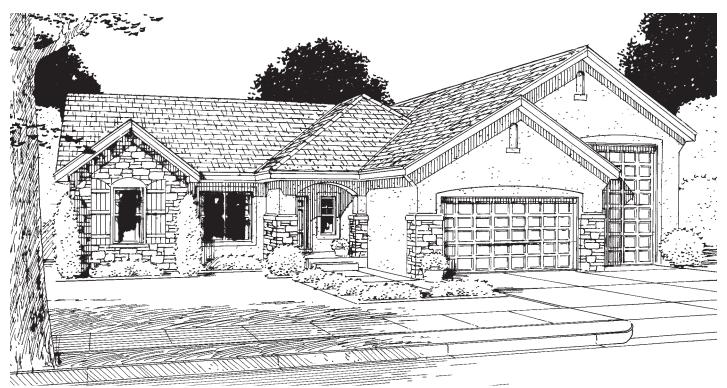

## Campbell

Elevation B (shown with optional stone and optional front porch)

Elevation C (shown with optional RV garage)

The Monarch

9610.6