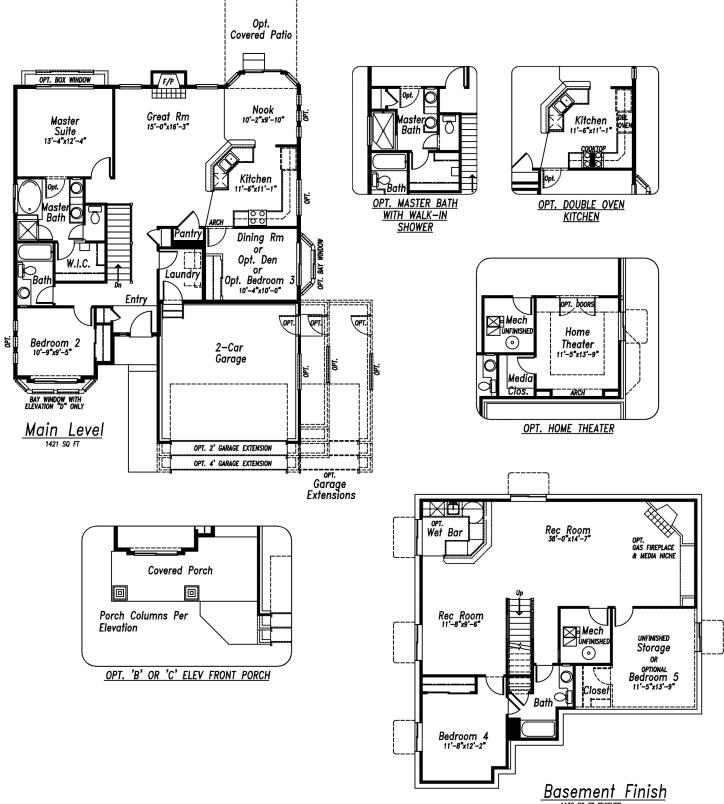

## The Plum Creek at The Enclave 1418.7

View all of our home plans online at www.campbellhomes.com/newbuild

1136 SQ FT FINISHED +205 SQ FT OPTIONAL BEDROOM 5 1395 SQ FT UNFINISHED

Rev 12.05.20

Campbell Homes LLC reserves the right to alter or discontinue these architectural plans and specifications. Slight variations in specifications do not incur any obligation on the part of the builder. Some features in the models shown are optional and therefore have additional costs associated with them. All dimension and footage calculations are approximate. Actual designs may vary. These renderings are provided for illustrative and marketing purposes only and are subject to change. No reproductions or other use of these plans may be made without the expressed written consent of Campbell Homes.