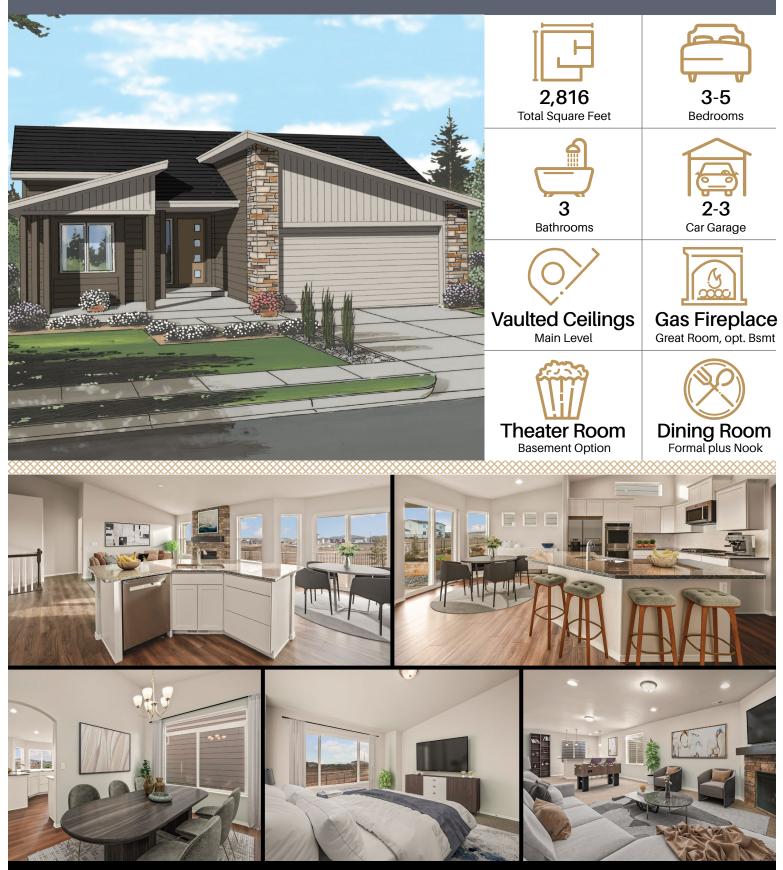

## The Plum Creek at The Enclave 1418.7

View all of our home plans online at www.campbellhomes.com/newbuild

1136 SQ FT FINISHED +205 SQ FT OPTIONAL BEDROOM 5 1395 SQ FT UNFINISHED

Rev 12.05.20

Campbell Homes LLC reserves the right to alter or discontinue these architectural plans and specifications. Slight variations in specifications do not incur any obligation on the part of the builder. Some features in the models shown are optional and therefore have additional costs associated with them. All dimension and footage calculations are approximate. Actual designs may vary. These renderings are provided for illustrative and marketing purposes only and are subject to change. No reproductions or other use of these plans may be made without the expressed written consent of Campbell Homes.