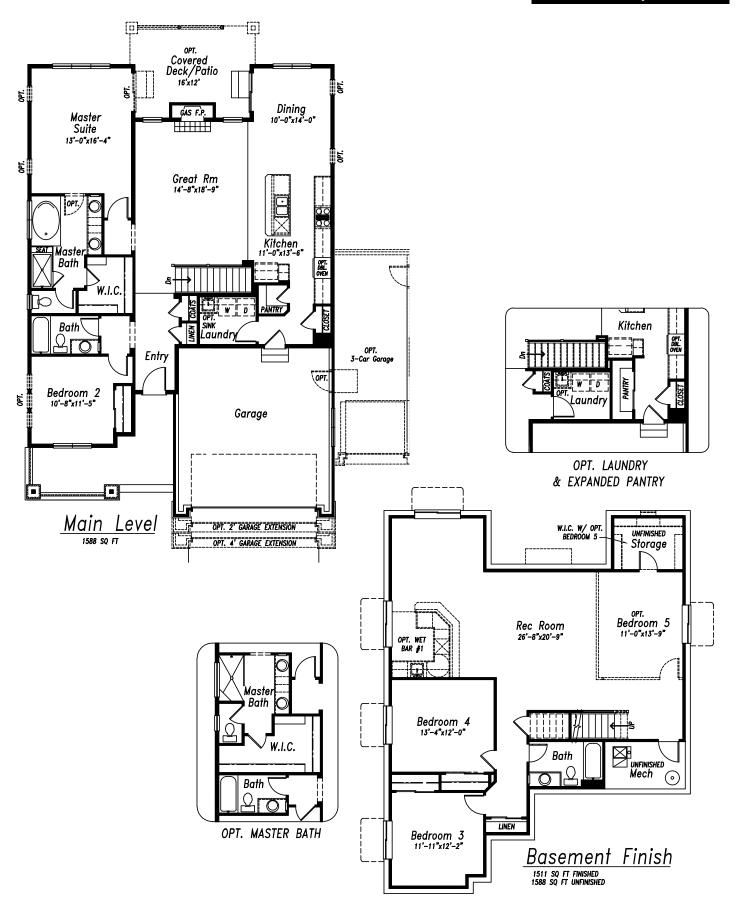

## **10604 Derby Mesa Court**

\$738,404

Available in June! Located on a corner lot with mountain views, this home defines comfort and style. The luxury vinyl plank flooring on the main living areas really brings the open layout together. The open plan has a gourmet kitchen with expanded pantry, KitchenAid appliance package with built in oven and microwave, 36" gas cooktop, vent hood to the outside, and upgraded dishwasher. The island provides extra seating and prep space and sightlines to the great room, which has a gas stone fireplace. The dining area is also open to the kitchen and great room and provides access to the covered rear patio. Also on the main level is the primary suite with upgrades to include a spacious curbless shower and expanded walk-in closet. There is an additional bedroom on this level, as well as a full bath. The finished basement has 9' foundation walls, giving it a nice open feel. This level has two bedrooms, a full bath, a very large rec room to accommodate movie nights, game tables, or a home schoolspace. The Kirkland Plan, MLS #4081291 NOTE: Photos are representative of the plan and not this specific home.