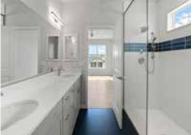

## **10604 Derby Mesa Court**

\$738,404

Available in June! Located on a corner lot with mountain views, this home defines comfort and style. The luxury vinyl plank flooring on the main living areas really brings the open layout together. The open plan has a gourmet kitchen with expanded pantry, KitchenAid appliance package with built in oven and microwave, 36" gas cooktop, vent hood to the outside, and upgraded dishwasher. The island provides extra seating and prep space and sightlines to the great room, which has a gas stone fireplace. The dining area is also open to the kitchen and great room and provides access to the covered rear patio. Also on the main level is the primary suite with upgrades to include a spacious curbless shower and expanded walk-in closet. There is an additional bedroom on this level, as well as a full bath. The finished basement has 9' foundation walls, giving it a nice open feel. This level has two bedrooms, a full bath, a very large rec room to accommodate movie nights, game tables, or a home schoolspace. The Kirkland Plan, MLS #4081291 NOTE: Photos are representative of the plan and not this specific home.