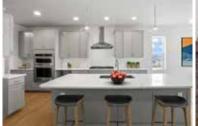

## **10604 Derby Mesa Court**

\$738,404

Available in June! Located on a corner lot with mountain views, this home defines comfort and style. The luxury vinyl plank flooring on the main living areas really brings the open layout together. The open plan has a gourmet kitchen with expanded pantry, KitchenAid appliance package with built in oven and microwave, 36" gas cooktop, vent hood to the outside, and upgraded dishwasher. The island provides extra seating and prep space and sightlines to the great room, which has a gas stone fireplace. The dining area is also open to the kitchen and great room and provides access to the covered rear patio. Also on the main level is the primary suite with upgrades to include a spacious curbless shower and expanded walk-in closet. There is an additional bedroom on this level, as well as a full bath. The finished basement has 9' foundation walls, giving it a nice open feel. This level has two bedrooms, a full bath, a very large rec room to accommodate movie nights, game tables, or a home schoolspace. The Kirkland Plan, MLS #4081291 NOTE: Photos are representative of the plan and not this specific home.