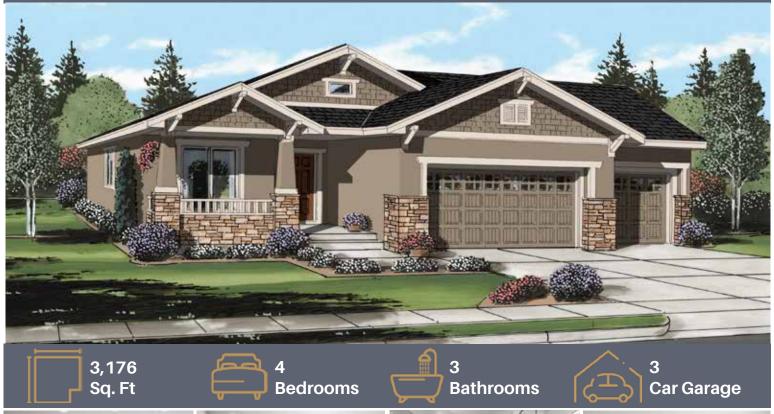

## **10604 Derby Mesa Court**

\$738,404

Available in June! Located on a corner lot with mountain views, this home defines comfort and style. The luxury vinyl plank flooring on the main living areas really brings the open layout together. The open plan has a gourmet kitchen with expanded pantry, KitchenAid appliance package with built in oven and microwave, 36" gas cooktop, vent hood to the outside, and upgraded dishwasher. The island provides extra seating and prep space and sightlines to the great room, which has a gas stone fireplace. The dining area is also open to the kitchen and great room and provides access to the covered rear patio. Also on the main level is the primary suite with upgrades to include a spacious curbless shower and expanded walk-in closet. There is an additional bedroom on this level, as well as a full bath. The finished basement has 9' foundation walls, giving it a nice open feel. This level has two bedrooms, a full bath, a very large rec room to accommodate movie nights, game tables, or a home schoolspace. The Kirkland Plan, MLS #4081291 NOTE: Photos are representative of the plan and not this specific home.