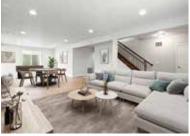

## **10604 Derby Mesa Court**

\$738,404

Available in June! Located on a corner lot with mountain views, this home defines comfort and style. The luxury vinyl plank flooring on the main living areas really brings the open layout together. The open plan has a gourmet kitchen with expanded pantry, KitchenAid appliance package with built in oven and microwave, 36" gas cooktop, vent hood to the outside, and upgraded dishwasher. The island provides extra seating and prep space and sightlines to the great room, which has a gas stone fireplace. The dining area is also open to the kitchen and great room and provides access to the covered rear patio. Also on the main level is the primary suite with upgrades to include a spacious curbless shower and expanded walk-in closet. There is an additional bedroom on this level, as well as a full bath. The finished basement has 9' foundation walls, giving it a nice open feel. This level has two bedrooms, a full bath, a very large rec room to accommodate movie nights, game tables, or a home schoolspace. The Kirkland Plan, MLS #4081291 NOTE: Photos are representative of the plan and not this specific home.