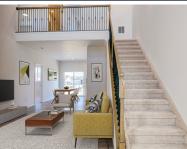

**Garden-level Finished Basement and Backs to Open Space!** This beautiful, contemporary home in The Enclave of Stonebridge, offers a main level primary suite with large walk-in shower, an open plan with an 18' ceiling in the great room, a beautiful kitchen with island and pantry, and a half bath on the main level convenient for guests. Outdoor living is easy with a 10x10 deck off the dining area that even has an installed gas line to make grilling a breeze! The landing and stairs lead to a 20x15 patio. The finished basement has a 25x14 family room. Other features include 2' front garage extension giving space for longer vehicles, air conditioning, ceiling fan pre-wiring in great room and primary suite, and window coverings on main and upper level. *Tucana Plan, MLS #1092980* 

Photos are representative of the floor plan and quality finishes found in Campbell Homes. Options, colors and finishes in the particular home will vary.