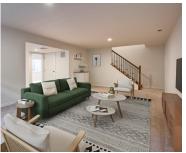

**Garden-level Finished Basement and Backs to Open Space!** This beautiful, contemporary home in The Enclave of Stonebridge, offers a main level primary suite with large walk-in shower, an open plan with an 18' ceiling in the great room, a beautiful kitchen with island and pantry, and a half bath on the main level convenient for guests. Outdoor living is easy with a 10x10 deck off the dining area that even has an installed gas line to make grilling a breeze! The landing and stairs lead to a 20x15 patio. The finished basement has a 25x14 family room. Other features include 2' front garage extension giving space for longer vehicles, air conditioning, ceiling fan pre-wiring in great room and primary suite, and window coverings on main and upper level. *Tucana Plan, MLS #1092980* 

Photos are representative of the floor plan and quality finishes found in Campbell Homes. Options, colors and finishes in the particular home will vary.