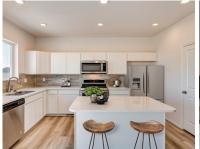

**Garden-level Finished Basement and Backs to Open Space!** This beautiful, contemporary home in The Enclave of Stonebridge, offers a main level primary suite with large walk-in shower, an open plan with an 18' ceiling in the great room, a beautiful kitchen with island and pantry, and a half bath on the main level convenient for guests. Outdoor living is easy with a 10x10 deck off the dining area that even has an installed gas line to make grilling a breeze! The landing and stairs lead to a 20x15 patio. The finished basement has a 25x14 family room. Other features include 2' front garage extension giving space for longer vehicles, air conditioning, ceiling fan pre-wiring in great room and primary suite, and window coverings on main and upper level. *Tucana Plan, MLS #1092980* 

Photos are representative of the floor plan and quality finishes found in Campbell Homes. Options, colors and finishes in the particular home will vary.