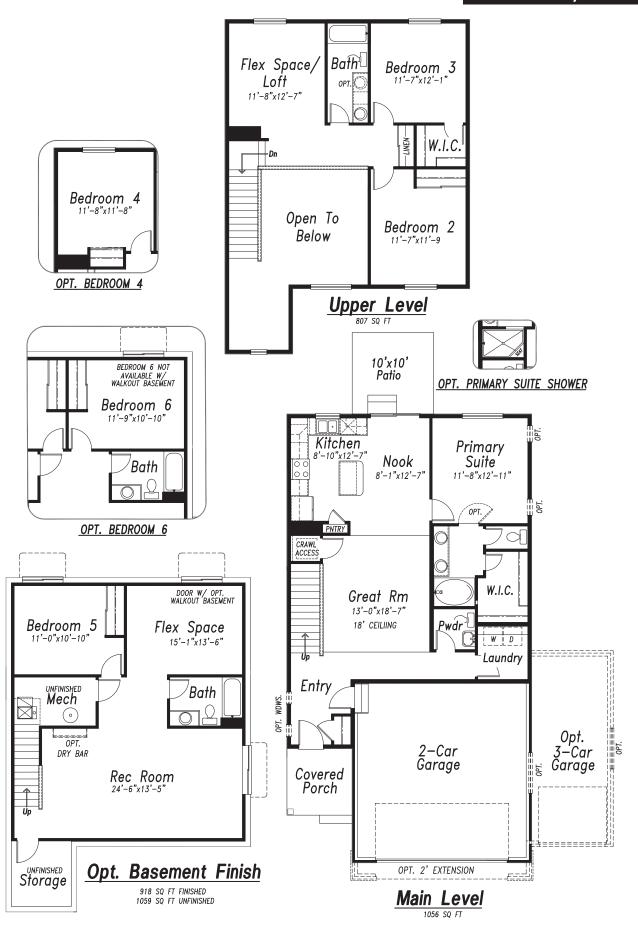

**Garden-level Finished Basement and Backs to Open Space!** This beautiful, contemporary home in The Enclave of Stonebridge, offers a main level primary suite with large walk-in shower, an open plan with an 18' ceiling in the great room, a beautiful kitchen with island and pantry, and a half bath on the main level convenient for guests. Outdoor living is easy with a 10x10 deck off the dining area that even has an installed gas line to make grilling a breeze! The landing and stairs lead to a 20x15 patio. The finished basement has a 25x14 family room. Other features include 2' front garage extension giving space for longer vehicles, air conditioning, ceiling fan pre-wiring in great room and primary suite, and window coverings on main and upper level. *Tucana Plan, MLS #1092980* 