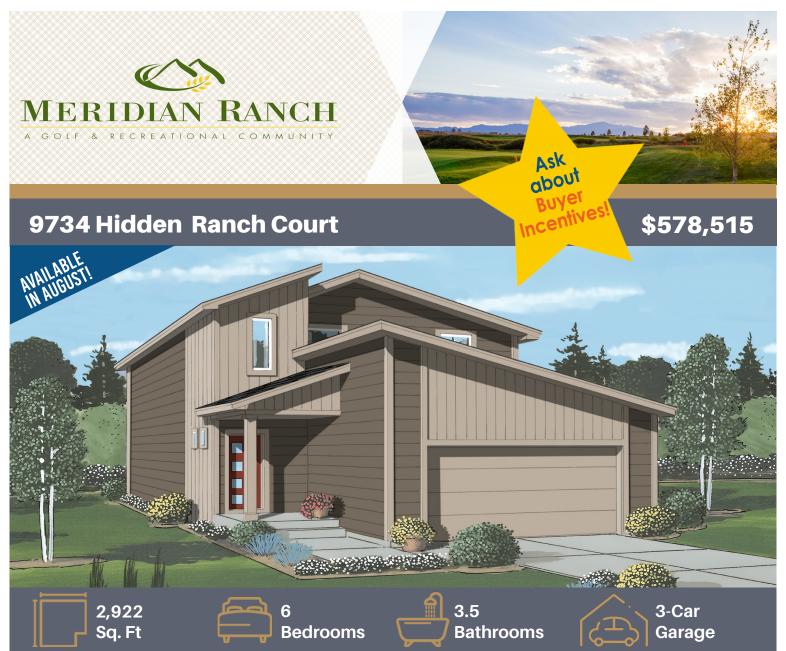

**Garden-level Finished Basement and Backs to Open Space!** This beautiful, contemporary home in The Enclave of Stonebridge, offers a main level primary suite with large walk-in shower, an open plan with an 18' ceiling in the great room, a beautiful kitchen with island and pantry, and a half bath on the main level convenient for guests. Outdoor living is easy with a 10x10 deck off the dining area that even has an installed gas line to make grilling a breeze! The landing and stairs lead to a 20x15 patio. The finished basement has a 25x14 family room. Other features include 2' front garage extension giving space for longer vehicles, air conditioning, ceiling fan pre-wiring in great room and primary suite, and window coverings on main and upper level. *Tucana Plan, MLS #1092980* 