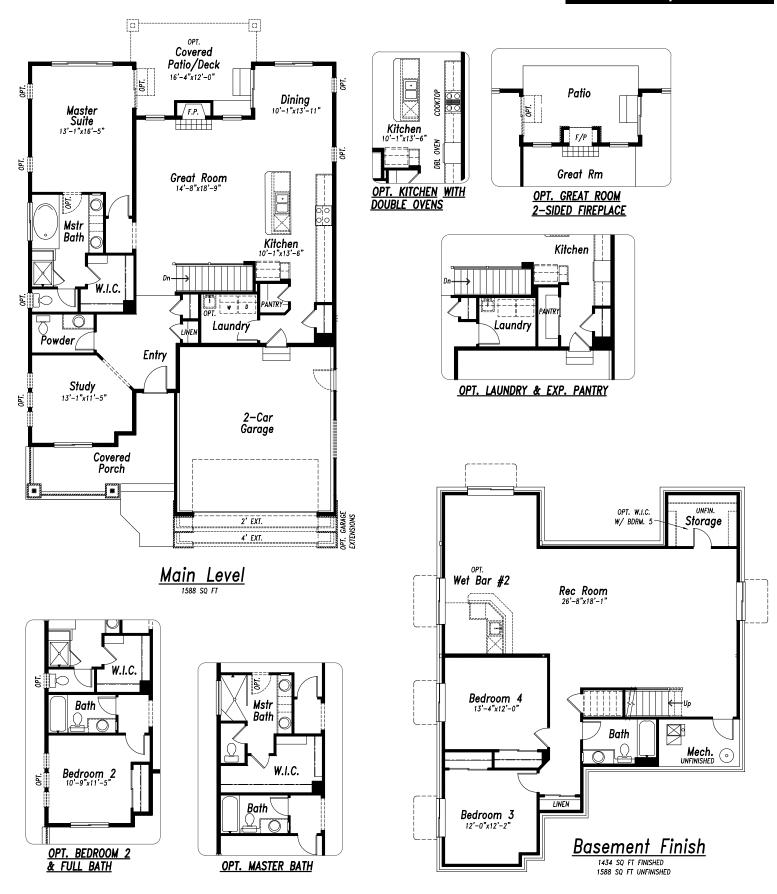

Finished Walk-out Basement and the perfect plan for entertaining! This open layout has a spacious kitchen that provides plenty of prep area, KitchenAid appliances with 36" gas cooktop, double oven, built-in microwave, and dishwasher, plus an expanded pantry and additional cabinets in the dining nook area. The great room features a see-through indoor/outdoor fireplace providing access from the great room, as well as enjoyment from the 15x10 covered deck! The primary suite is on the main level and this home has the optional bath layout with spacious walk-in shower and expanded walk-in closet. Also on the main level is a second bedroom and full bath. This home has a finished walk-out basement with a large rec room complete with wet bar and access to the patio. Other features of this home include: Air Conditioning, under cabinet lighting, wrought iron stair spindles, luxury vinyl plank flooring in main living areas, and an installed gas line that makes grilling a breeze! Kipling Plan - MLS #4229306099 Note: photos are representative of this floor plan and not this specific home.