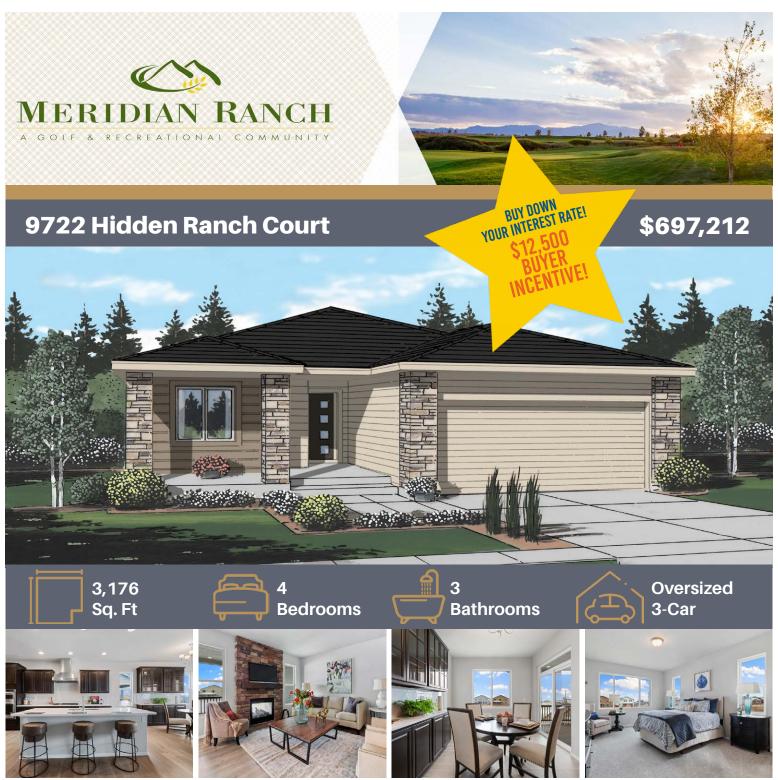

Finished Walk-out Basement and the perfect plan for entertaining! This open layout has a spacious kitchen that provides plenty of prep area, KitchenAid appliances with 36" gas cooktop, double oven, built-in microwave, and dishwasher, plus an expanded pantry and additional cabinets in the dining nook area. The great room features a see-through indoor/outdoor fireplace providing access from the great room, as well as enjoyment from the 15x10 covered deck! The primary suite is on the main level and this home has the optional bath layout with spacious walk-in shower and expanded walk-in closet. Also on the main level is a second bedroom and full bath. This home has a finished walk-out basement with a large rec room complete with wet bar and access to the patio. Other features of this home include: Air Conditioning, under cabinet lighting, wrought iron stair spindles, luxury vinyl plank flooring in main living areas, and an installed gas line that makes grilling a breeze! Kipling Plan - MLS #4229306099 Note: photos are representative of this floor plan and not this specific home.