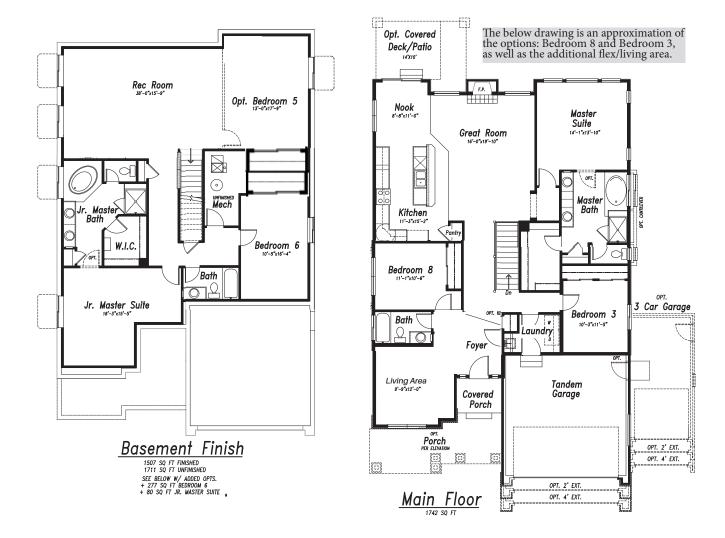

## **12603 Enclave Scenic Drive**

\$897,026

**Location, location!** This home backs to open space, has golf course and mountain views, and is on a cul-de-sac. Hop on your golf cart and easily head to the pro shop. Then when you are back home, enjoy the open plan with gourmet kitchen and the double sided fireplace that can be enjoyed from the great room or from the 39x10 partially covered deck. Another bonus - this home has **two master suites with luxury 5-piece baths**, one on main level and one in finished basement. The walk-out basement has 9' foundation walls and has easy access to the 49x15 concrete patio, which is partially covered and is another great place to enjoy the views! This home has many extra features, such as an installed gas line on the deck for BBQs or a fire pit, a reinforced area of the deck and pre-wiring to accommodate a future hot tub, air conditioning and much more! *The Emerson Plan, MLS #2354287* 