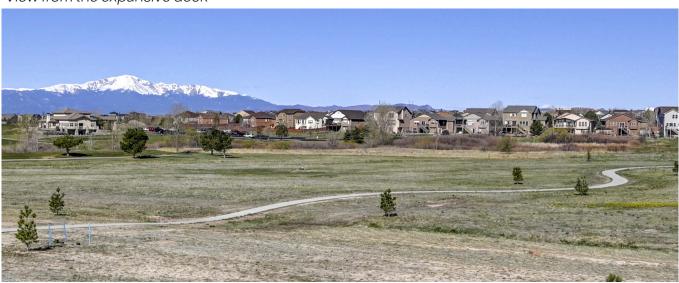

## **12603 Enclave Scenic Drive**

\$897,026

**Location, location!** This home backs to open space, has golf course and mountain views, and is on a cul-de-sac. Hop on your golf cart and easily head to the pro shop. Then when you are back home, enjoy the open plan with gourmet kitchen and the double sided fireplace that can be enjoyed from the great room or from the 39x10 partially covered deck. Another bonus - this home has **two master suites with luxury 5-piece baths**, one on main level and one in finished basement. The walk-out basement has 9' foundation walls and has easy access to the 49x15 concrete patio, which is partially covered and is another great place to enjoy the views! This home has many extra features, such as an installed gas line on the deck for BBQs or a fire pit, a reinforced area of the deck and pre-wiring to accommodate a future hot tub, air conditioning and much more! *The Emerson Plan, MLS #2354287* 

## View from the expansive deck