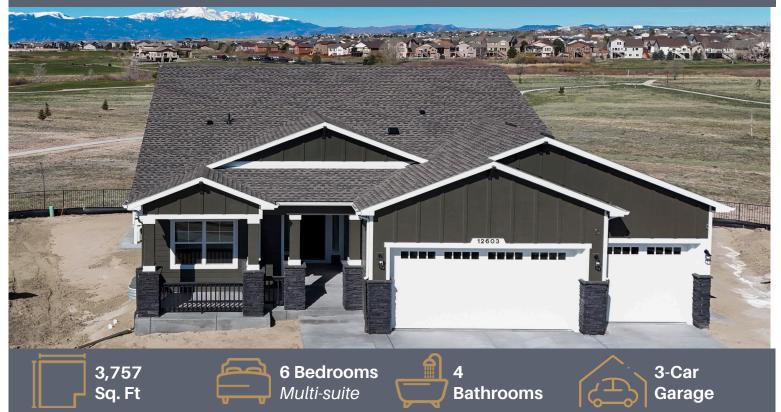

## **12603 Enclave Scenic Drive**

\$897,026

**Location, location!** This home backs to open space, has golf course and mountain views, and is on a cul-de-sac. Hop on your golf cart and easily head to the pro shop. Then when you are back home, enjoy the open plan with gourmet kitchen and the double sided fireplace that can be enjoyed from the great room or from the 39x10 partially covered deck. Another bonus - this home has **two master suites with luxury 5-piece baths**, one on main level and one in finished basement. The walk-out basement has 9' foundation walls and has easy access to the 49x15 concrete patio, which is partially covered and is another great place to enjoy the views! This home has many extra features, such as an installed gas line on the deck for BBQs or a fire pit, a reinforced area of the deck and pre-wiring to accommodate a future hot tub, air conditioning and much more! *The Emerson Plan, MLS #2354287* 