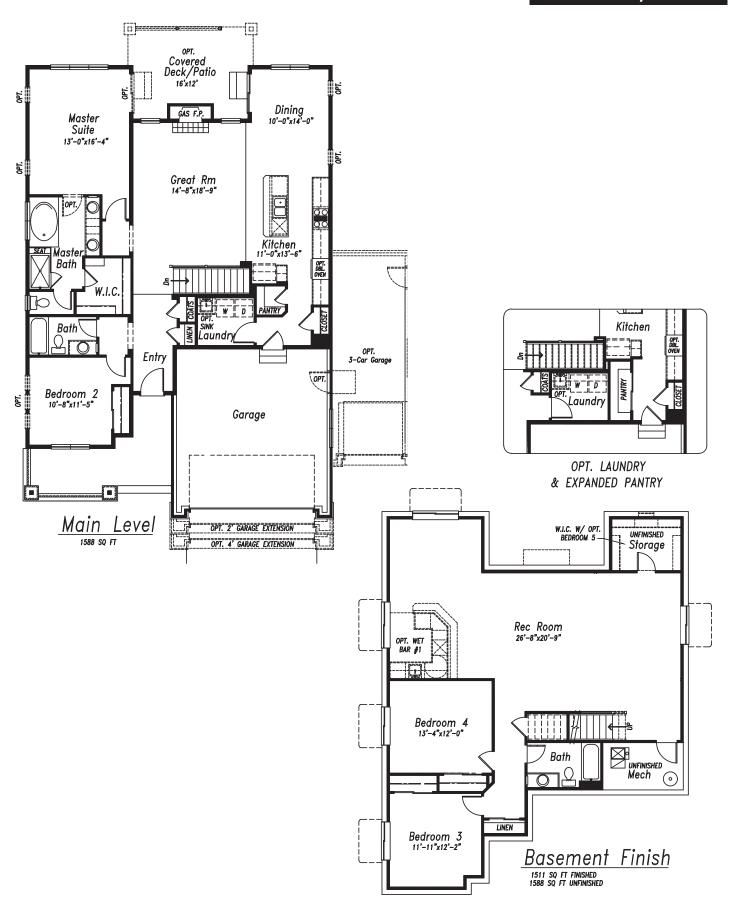

Finished Walkout Basement! Luxury vinyl plank flooring ties the main living area together and compliments the open plan. The stacked stone gas fireplace with stained box mantel creates a beautiful focal point. Delicious creations are inspired by the gourmet kitchen with upgraded appliances that include a 36" gas cooktop, double oven/microwave, refrigerator and upgraded dishwasher. The 15x10 covered deck with installed gas line is perfect for BBQs and summer fun! Relaxing is easy in the luxurious master suite with a soaking tub, spacious shower and double vanities with quartz countertops. Downstairs, the finished basement has 9' foundation walls, two bedrooms and a bath, and a large rec room with wet bar. It's also a walk-out, making it easy to entertain and offer indoor and outdoor gathering spots. The expanded 3-car garage offers plenty of space for trucks, tools and toys. This home has many other upgrades that discerning home buyers want in today's market. A favorite plan and a definite must-see! *The Kirkland Plan, MLS #2223877* 