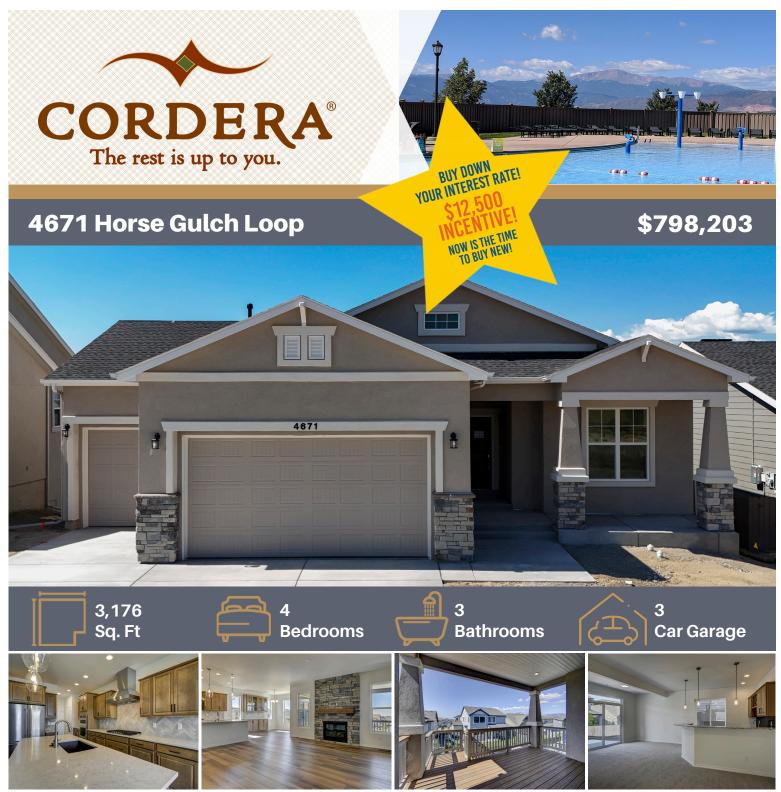

Finished Walkout Basement! Luxury vinyl plank flooring ties the main living area together and compliments the open plan. The stacked stone gas fireplace with stained box mantel creates a beautiful focal point. Delicious creations are inspired by the gourmet kitchen with upgraded appliances that include a 36" gas cooktop, double oven/microwave, refrigerator and upgraded dishwasher. The 15x10 covered deck with installed gas line is perfect for BBQs and summer fun! Relaxing is easy in the luxurious master suite with a soaking tub, spacious shower and double vanities with quartz countertops. Downstairs, the finished basement has 9' foundation walls, two bedrooms and a bath, and a large rec room with wet bar. It's also a walk-out, making it easy to entertain and offer indoor and outdoor gathering spots. The expanded 3-car garage offers plenty of space for trucks, tools and toys. This home has many other upgrades that discerning home buyers want in today's market. A favorite plan and a definite must-see! *The Kirkland Plan, MLS #2223877* 