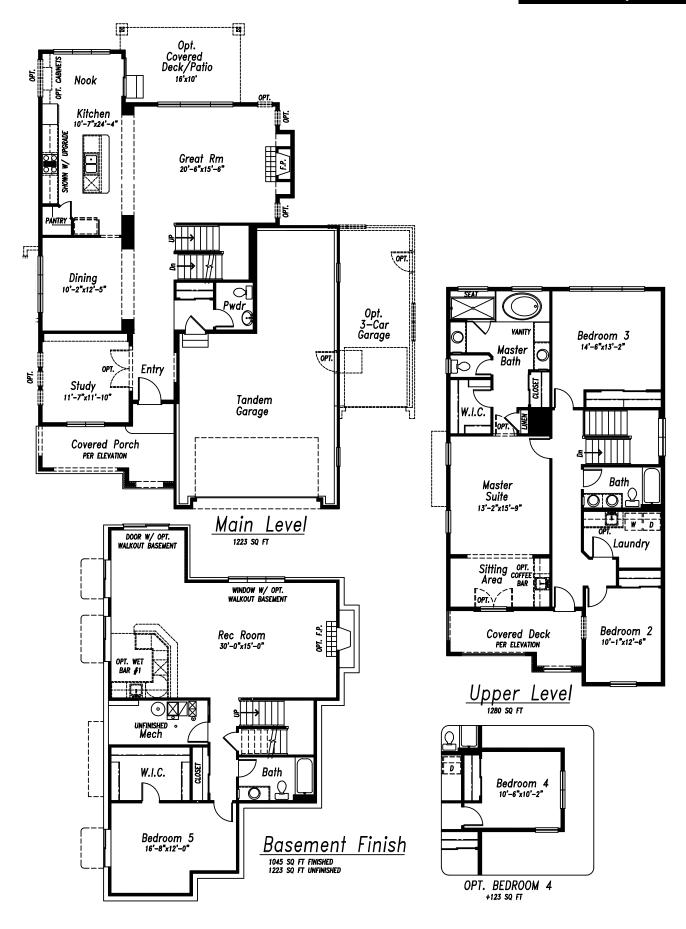

**Primary Suite Retreat** with spacious 5-piece bath, double closets, and a sitting area with coffee bar and French doors that lead to the covered balcony with mountain views! The main level offers a study near the front entrance, a separate dining room plus breakfast nook, a convenient half bath, and a great room with gas stone fireplace and abundant windows. The chef's kitchen has a KitchenAid 36" commercial-style gas range with 6 burners, external vent range hood, plus a built-in microwave/ oven combo, and upgraded dishwasher. The upper level has 3 additional bedrooms, a full bath and the laundry room. The finished basement has 9' foundation walls giving the space an open feel. The large rec room includes a wet bar and is perfect for movie nights and entertaining. There is also a fifth bedroom with a walk-in closet, and a full bath. The 16x10 covered patio has an installed gas line to make grilling a breeze! The 3-car garage has a tandem space perfect for a small car, motorcycles, tools or toys. This is a unique plan with much to offer and a definite "must see." *Thoreau Plan. MLS #4239613* 