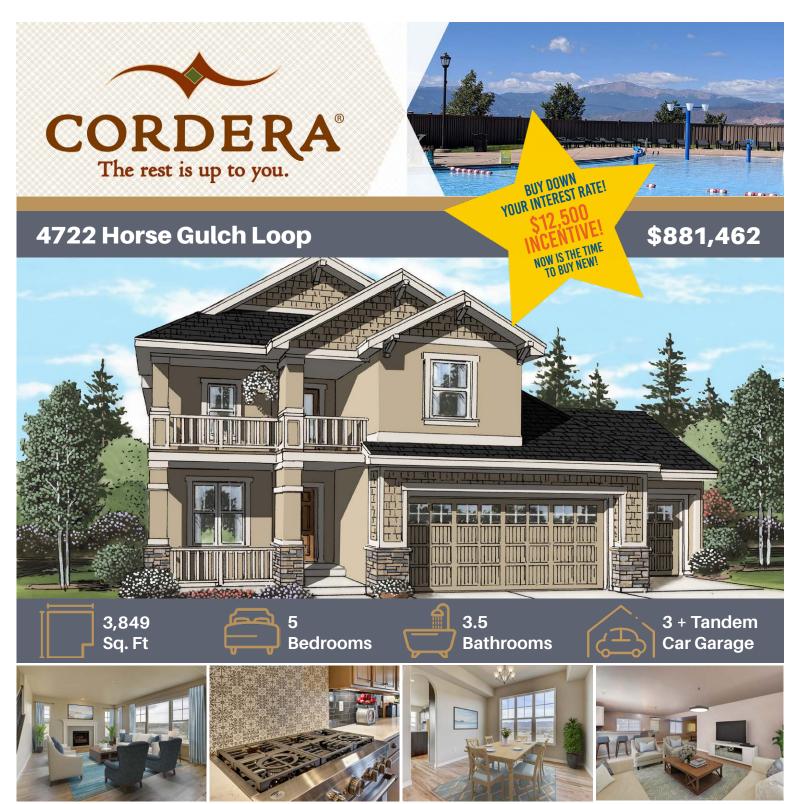

**Primary Suite Retreat** with spacious 5-piece bath, double closets, and a sitting area with coffee bar and French doors that lead to the covered balcony with mountain views! The main level offers a study near the front entrance, a separate dining room plus breakfast nook, a convenient half bath, and a great room with gas stone fireplace and abundant windows. The chef's kitchen has a KitchenAid 36" commercial-style gas range with 6 burners, external vent range hood, plus a built-in microwave/ oven combo, and upgraded dishwasher. The upper level has 3 additional bedrooms, a full bath and the laundry room. The finished basement has 9' foundation walls giving the space an open feel. The large rec room includes a wet bar and is perfect for movie nights and entertaining. There is also a fifth bedroom with a walk-in closet, and a full bath. The 16x10 covered patio has an installed gas line to make grilling a breeze! The 3-car garage has a tandem space perfect for a small car, motorcycles, tools or toys. This is a unique plan with much to offer and a definite "must see." *Thoreau Plan. MLS #4239613* 