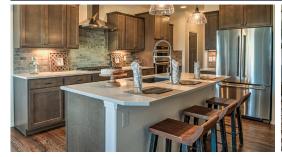

## 10186 Boulder Ridge Drive

\$748,472

3,176 Sq. Ft

4 Bedrooms

3 Bathrooms

3 Car Garage

Model Home Available - extras galore! Our beautiful model home in Meridian Ranch is now available to purchase. The main living area features hardwood floors, faux wood beams, an indoor/outdoor fireplace, custom hutch cabinets and window seats. The stunning kitchen is perfect with a double oven/microwave combo, gas cooktop with external vent hood, upgraded dishwasher, and refrigerator. Other extras with this home include: window treatments, covered rear patio, full yard landscaping, entire home audio and security system, garage finish and much more. You will also enjoy the finished basement with 9' foundation walls, a wet bar, chalkboard wall for a homeschooling or game area, seasonal wardrobe closet, and staircase lighting. It's great for entertaining and movie nights. Buy the model home and get more for your money! Kipling Plan, MLS #9815949