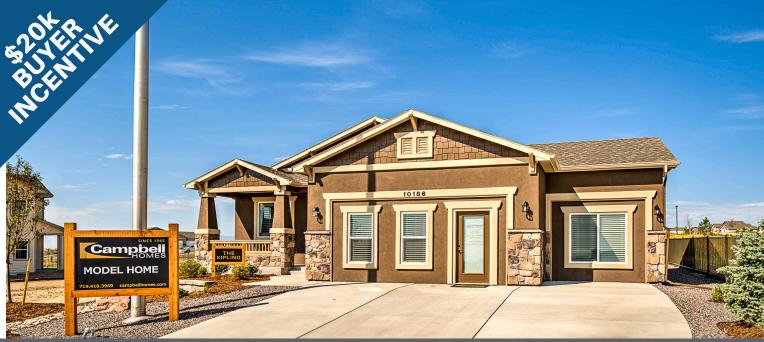

## 10186 Boulder Ridge Drive

\$748,472

3,176 Sq. Ft

4 Bedrooms

3 Bathrooms

3 Car Garage

Model Home Available - extras galore! Our beautiful model home in Meridian Ranch is now available to purchase. The main living area features hardwood floors, faux wood beams, an indoor/outdoor fireplace, custom hutch cabinets and window seats. The stunning kitchen is perfect with a double oven/microwave combo, gas cooktop with external vent hood, upgraded dishwasher, and refrigerator. Other extras with this home include: window treatments, covered rear patio, full yard landscaping, entire home audio and security system, garage finish and much more. You will also enjoy the finished basement with 9' foundation walls, a wet bar, chalkboard wall for a homeschooling or game area, seasonal wardrobe closet, and staircase lighting. It's great for entertaining and movie nights. Buy the model home and get more for your money! Kipling Plan, MLS #9815949