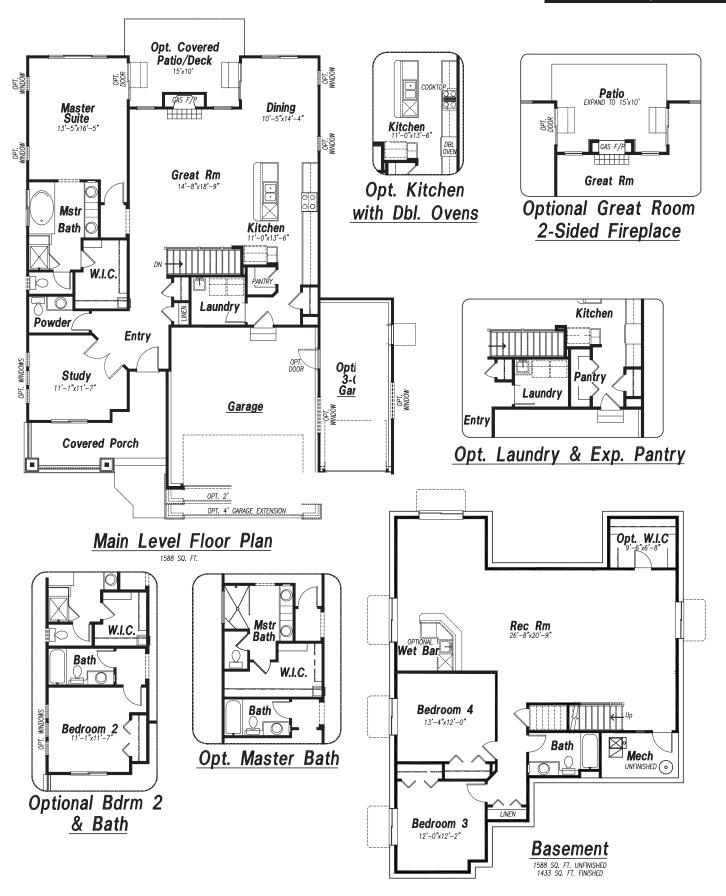

## 10186 Boulder Ridge Drive

\$748,472

3,176 Sq. Ft

4 Bedrooms

3 Bathrooms

3 Car Garage

Model Home Available - extras galore! Our beautiful model home in Meridian Ranch is now available to purchase. The main living area features hardwood floors, faux wood beams, an indoor/outdoor fireplace, custom hutch cabinets and window seats. The stunning kitchen is perfect with a double oven/microwave combo, gas cooktop with external vent hood, upgraded dishwasher, and refrigerator. Other extras with this home include: window treatments, covered rear patio, full yard landscaping, entire home audio and security system, garage finish and much more. You will also enjoy the finished basement with 9' foundation walls, a wet bar, chalkboard wall for a homeschooling or game area, seasonal wardrobe closet, and staircase lighting. It's great for entertaining and movie nights. Buy the model home and get more for your money! Kipling Plan, MLS #9815949