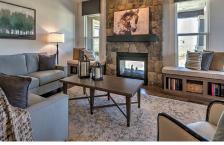

## 10186 Boulder Ridge Drive

\$748,472

3,176 Sq. Ft

4 Bedrooms

3 Bathrooms

3 Car Garage

Model Home Available - extras galore! Our beautiful model home in Meridian Ranch is now available to purchase. The main living area features hardwood floors, faux wood beams, an indoor/outdoor fireplace, custom hutch cabinets and window seats. The stunning kitchen is perfect with a double oven/microwave combo, gas cooktop with external vent hood, upgraded dishwasher, and refrigerator. Other extras with this home include: window treatments, covered rear patio, full yard landscaping, entire home audio and security system, garage finish and much more. You will also enjoy the finished basement with 9' foundation walls, a wet bar, chalkboard wall for a homeschooling or game area, seasonal wardrobe closet, and staircase lighting. It's great for entertaining and movie nights. Buy the model home and get more for your money! Kipling Plan, MLS #9815949