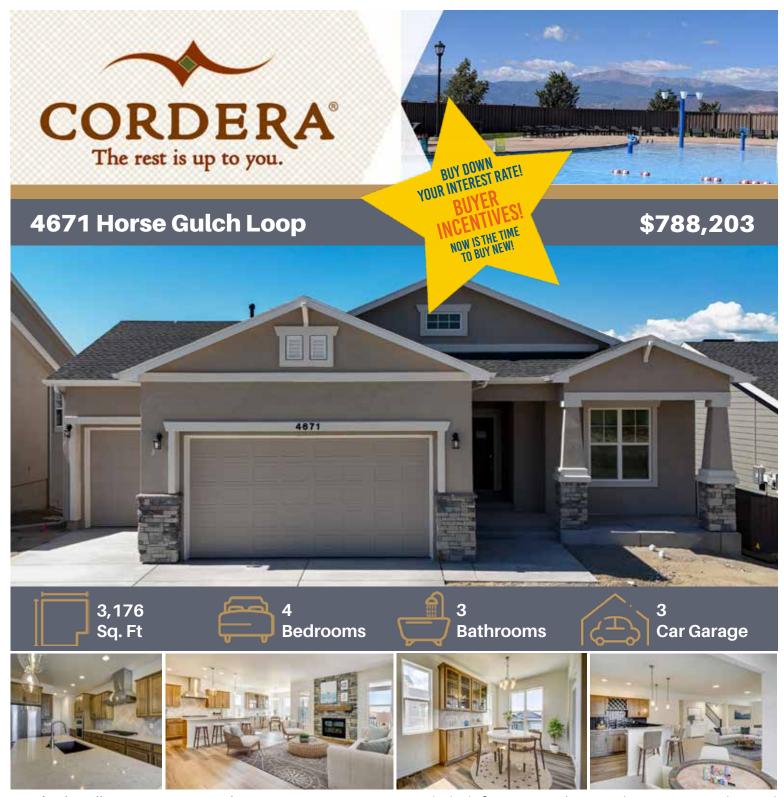

Finished Walkout Basement and Mountain Views! Luxury vinyl plank flooring ties the main living area together and compliments the open plan. The stacked stone gas fireplace with stained box mantel creates a beautiful focal point. Delicious creations are inspired by the gourmet kitchen with upgraded appliances that include a 36" gas cooktop, double oven/microwave, refrigerator and upgraded dishwasher. The 15x10 covered deck with installed gas line is perfect for BBQs and summer fun! Relaxing is easy in the luxurious master suite with a soaking tub, spacious shower and double vanities with quartz countertops. Downstairs, the finished basement has 9' foundation walls, two bedrooms and a bath, and a large rec room with wet bar. It's also a walk-out, making it easy to entertain and offer indoor and outdoor gathering spots. The expanded 3-car garage offers plenty of space for trucks, tools and toys. This home has many other upgrades that discerning home buyers want in today's market. A favorite plan and a definite must-see! *The Kirkland Plan, MLS #2223877* 