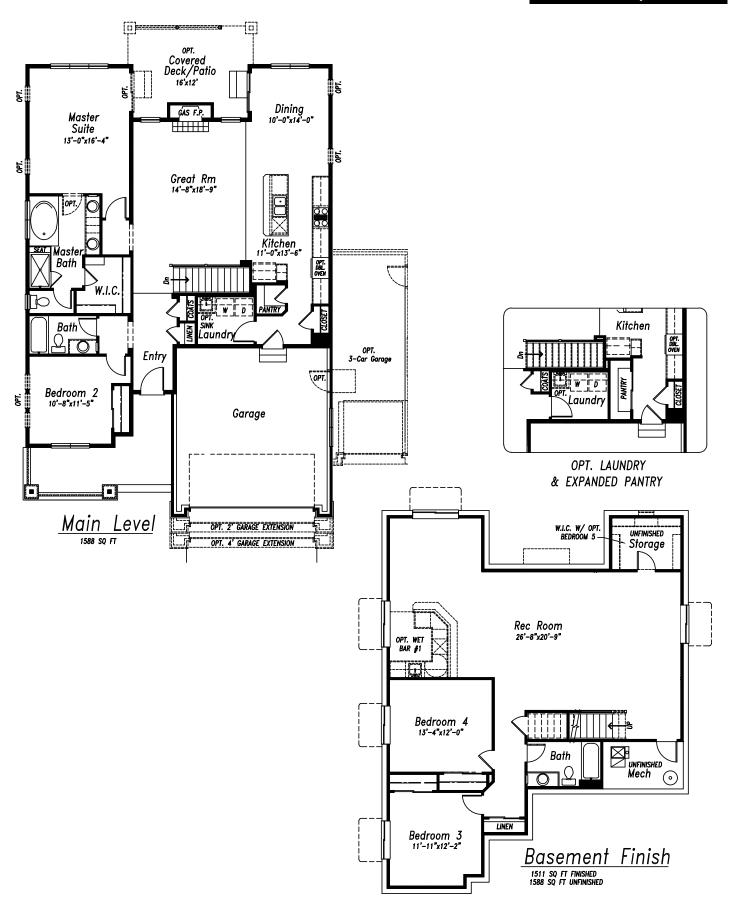

Finished Walkout Basement and Mountain Views! Luxury vinyl plank flooring ties the main living area together and compliments the open plan. The stacked stone gas fireplace with stained box mantel creates a beautiful focal point. Delicious creations are inspired by the gourmet kitchen with upgraded appliances that include a 36" gas cooktop, double oven/microwave, refrigerator and upgraded dishwasher. The 15x10 covered deck with installed gas line is perfect for BBQs and summer fun! Relaxing is easy in the luxurious master suite with a soaking tub, spacious shower and double vanities with quartz countertops. Downstairs, the finished basement has 9' foundation walls, two bedrooms and a bath, and a large rec room with wet bar. It's also a walk-out, making it easy to entertain and offer indoor and outdoor gathering spots. The expanded 3-car garage offers plenty of space for trucks, tools and toys. This home has many other upgrades that discerning home buyers want in today's market. A favorite plan and a definite must-see! *The Kirkland Plan, MLS #2223877* 