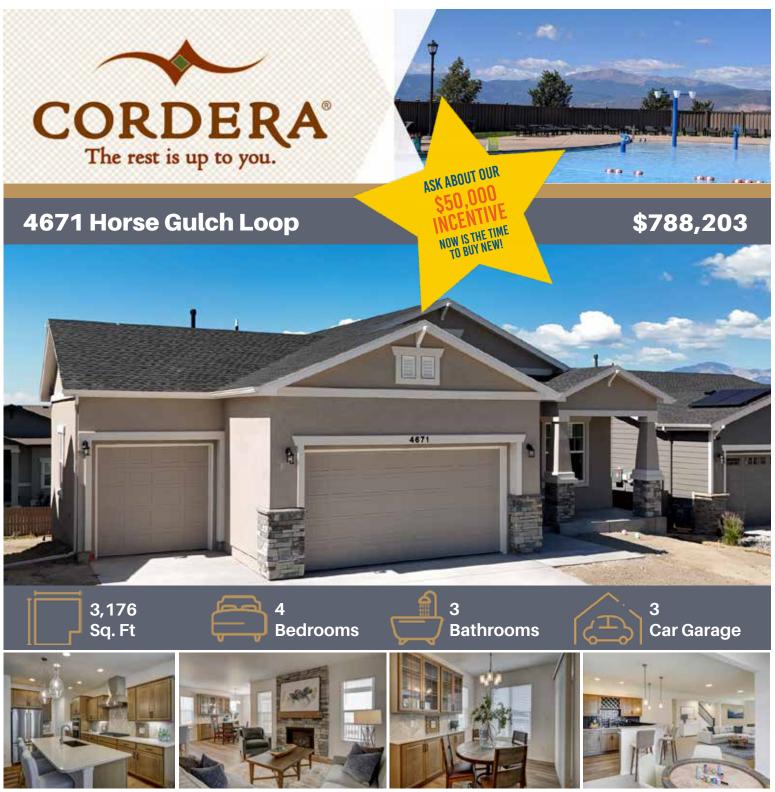

Finished Walkout Basement and Mountain Views! Luxury vinyl plank flooring ties the main living area together and complements the open plan. The stacked stone gas fireplace with stained box mantel creates a beautiful focal point. Delicious creations are inspired by the gourmet kitchen with upgraded appliances that include a 36" gas cooktop, double oven/microwave, refrigerator and low-db dishwasher. The 15x10 covered deck with installed gas line is perfect for BBQs and summer fun! Relaxing is easy in the luxurious master suite with a soaking tub, spacious shower and double vanities with quartz countertops. Downstairs, the finished basement has 9' foundation walls, two bedrooms and a bath, and a large rec room with wet bar. It's also a walk-out, making it easy to entertain and offer indoor and outdoor gathering spots. The expanded 3-car garage offers plenty of space for trucks, tools and toys. This home has many other upgrades that discerning home buyers want in today's market. A favorite plan and a definite must-see! The Kirkland Plan, MLS #2223877