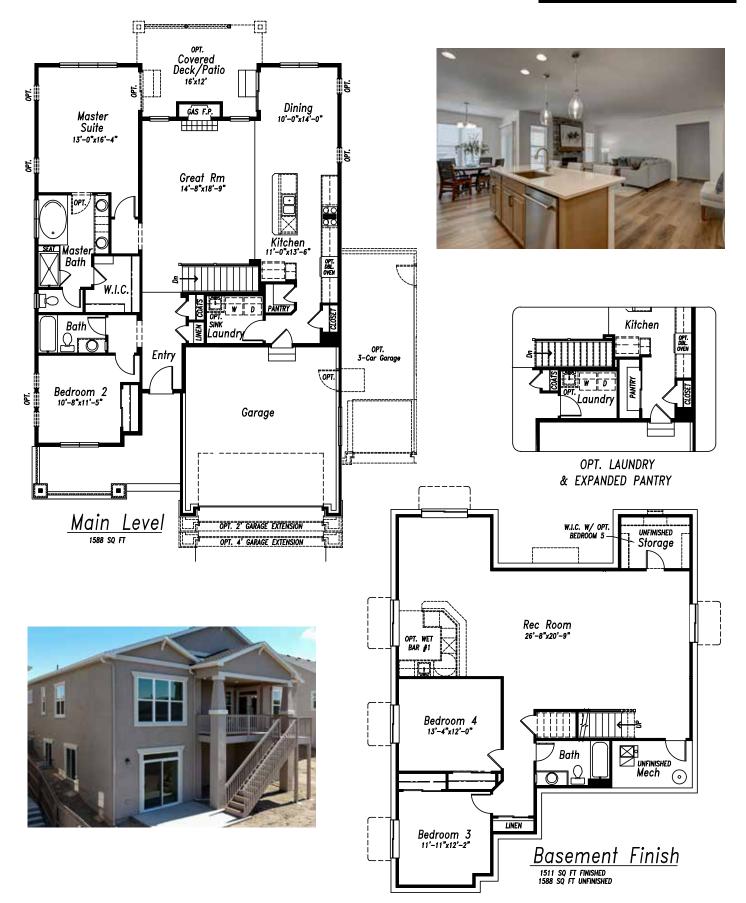

Finished Walkout Basement and Mountain Views! Luxury vinyl plank flooring ties the main living area together and complements the open plan. The stacked stone gas fireplace with stained box mantel creates a beautiful focal point. Delicious creations are inspired by the gourmet kitchen with upgraded appliances that include a 36" gas cooktop, double oven/microwave, refrigerator and low-db dishwasher. The 15x10 covered deck with installed gas line is perfect for BBQs and summer fun! Relaxing is easy in the luxurious master suite with a soaking tub, spacious shower and double vanities with quartz countertops. Downstairs, the finished basement has 9' foundation walls, two bedrooms and a bath, and a large rec room with wet bar. It's also a walk-out, making it easy to entertain and offer indoor and outdoor gathering spots. The expanded 3-car garage offers plenty of space for trucks, tools and toys. This home has many other upgrades that discerning home buyers want in today's market. A favorite plan and a definite must-see! The Kirkland Plan, MLS #2223877

## **KIRKLAND, 2652.3**