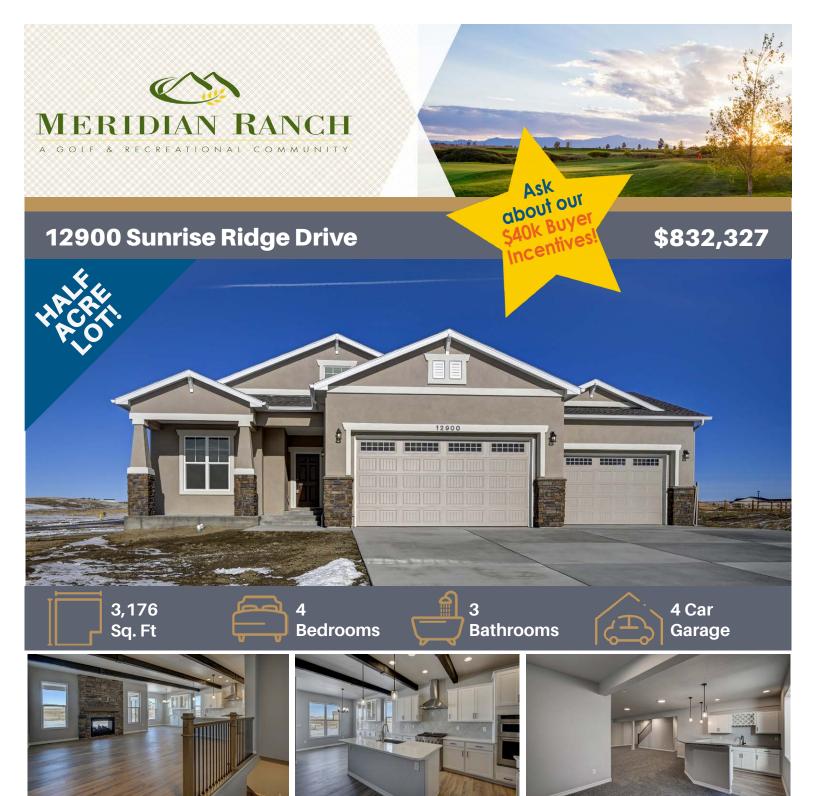

Beautiful home on over a 1/2 acre lot in The Estates with a 4-car garage! An open plan and a kitchen that will delight any chef with a commercial grade range/oven with gas burners, a built in oven/microwave and upgraded dishwasher. This home has the expanded pantry option too. The plank flooring ties it all together and the wood beams add a touch of elegance, as does the indoor/outdoor fireplace that can be enjoyed on the 20x15 covered patio, as well as the great room. The primary suite has plenty of natural light and has access to the patio. The bath has a roll-in shower, enlarged walk-in closet, double vanities and private toilet room. There is another bedroom and full bath on this main level, as well as laundry. The finished basement has 9' foundation walls, two bedrooms and a bath and a large rec room with a wet bar for entertaining! The Kirkland Plan MLS #8576314