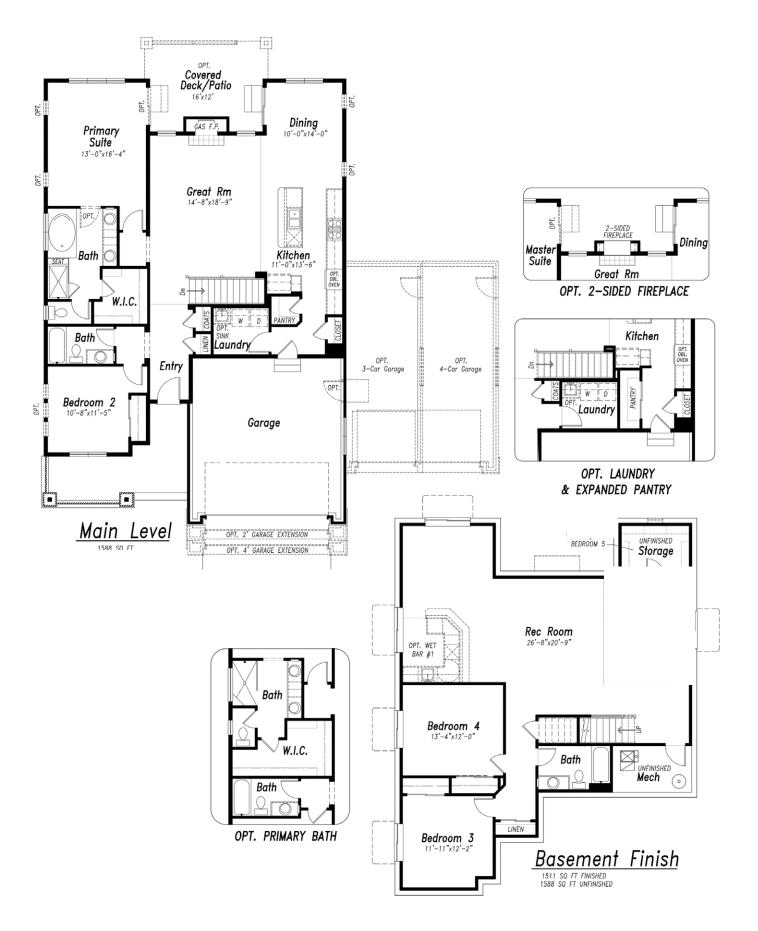

Beautiful home on over a 1/2 acre lot in The Estates with a 4-car garage! An open plan and a kitchen that will delight any chef with a commercial grade range/oven with gas burners, a built in oven/microwave and upgraded dishwasher. This home has the expanded pantry option too. The plank flooring ties it all together and the wood beams add a touch of elegance, as does the indoor/outdoor fireplace that can be enjoyed on the 20x15 covered patio, as well as the great room. The primary suite has plenty of natural light and has access to the patio. The bath has a roll-in shower, enlarged walk-in closet, double vanities and private toilet room. There is another bedroom and full bath on this main level, as well as laundry. The finished basement has 9' foundation walls, two bedrooms and a bath and a large rec room with a wet bar for entertaining! The Kirkland Plan MLS #8576314

Photos are representative of the floor plan and not this specific home's finishes.