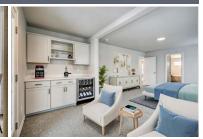

## 10137 Emerald Lake Lane

\$885,595

Mountain Views and Luxurious Living! The kitchen will delight the chef in the family with the 36" commercial-style gas range, oven-microwave combo, and silent dishwasher, plus under-cabinet lighting, walk-in pantry and a large island. The breakfast nook easily accommodates casual meals and has quick access to the covered patio with installed gas line to make grilling a breeze. The great room has abundant natural light and a stacked stone gas fireplace for cooler days. A larger dining area is perfect for gatherings. Off the entry is a study with French doors. The primary suite is on the upper level and features a five-piece bath and dual closets. The pièce de résistance, however, is the cozy sitting area with coffee/wine bar and glass doors to the covered balcony with mountain views. The finished basement has 9' foundation walls, a very large bedroom and full bath and a 30x15 rec room with wine bar that is perfect for game or movie nights. This home has a 3 car garage, plus a tandem space that can accommodate a small car, motorcycles, tools or toys. This home offers a wonderful floor plan in a highly desirable community. Thoreau Plan. MLS #2220220. Note: photos are of the plan and not this specific home.