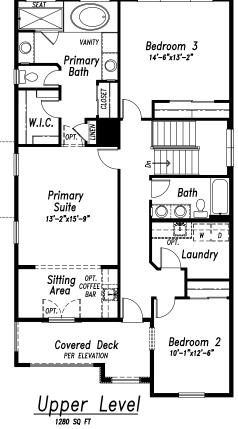

## 10137 Emerald Lake Lane

\$885,595

Mountain Views and Luxurious Living! The kitchen will delight the chef in the family with the 36" commercial-style gas range, oven-microwave combo, and silent dishwasher, plus under-cabinet lighting, walk-in pantry and a large island. The breakfast nook easily accommodates casual meals and has quick access to the covered patio with installed gas line to make grilling a breeze. The great room has abundant natural light and a stacked stone gas fireplace for cooler days. A larger dining area is perfect for gatherings. Off the entry is a study with French doors. The primary suite is on the upper level and features a five-piece bath and dual closets. The pièce de résistance, however, is the cozy sitting area with coffee/wine bar and glass doors to the covered balcony with mountain views. The finished basement has 9' foundation walls, a very large bedroom and full bath and a 30x15 rec room with wine bar that is perfect for game or movie nights. This home has a 3 car garage, plus a tandem space that can accommodate a small car, motorcycles, tools or toys. This home offers a wonderful floor plan in a highly desirable community. Thoreau Plan. MLS #2220220. Note: photos are of the plan and not this specific home.