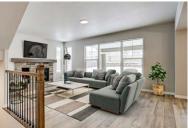

## 10137 Emerald Lake Lane

\$885,595

Mountain Views and Luxurious Living! The kitchen will delight the chef in the family with the 36" commercial-style gas range, oven-microwave combo, and silent dishwasher, plus under-cabinet lighting, walk-in pantry and a large island. The breakfast nook easily accommodates casual meals and has quick access to the covered patio with installed gas line to make grilling a breeze. The great room has abundant natural light and a stacked stone gas fireplace for cooler days. A larger dining area is perfect for gatherings. Off the entry is a study with French doors. The primary suite is on the upper level and features a five-piece bath and dual closets. The pièce de résistance, however, is the cozy sitting area with coffee/wine bar and glass doors to the covered balcony with mountain views. The finished basement has 9' foundation walls, a very large bedroom and full bath and a 30x15 rec room with wine bar that is perfect for game or movie nights. This home has a 3 car garage, plus a tandem space that can accommodate a small car, motorcycles, tools or toys. This home offers a wonderful floor plan in a highly desirable community. Thoreau Plan. MLS #2220220. Note: photos are of the plan and not this specific home.