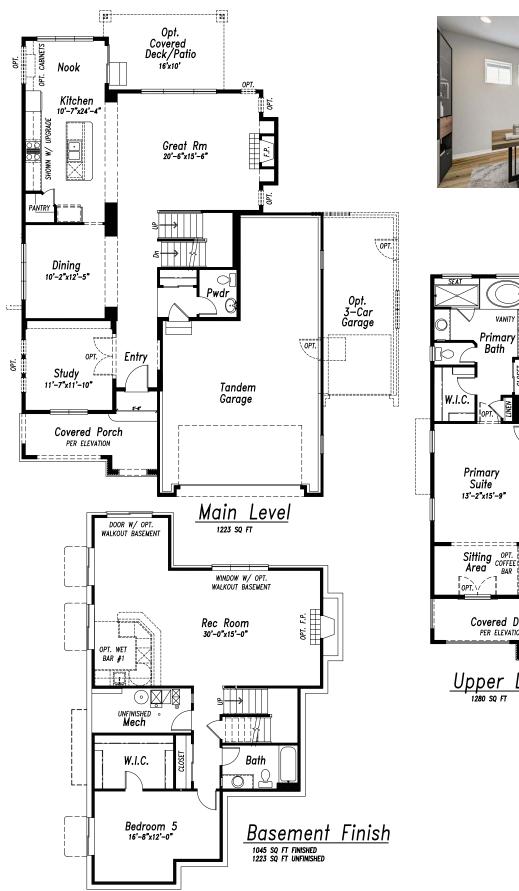

## 10137 Emerald Lake Lane

\$885,595

Mountain Views and Luxurious Living! The kitchen will delight the chef in the family with the 36" commercial-style gas range, oven-microwave combo, and silent dishwasher, plus under-cabinet lighting, walk-in pantry and a large island. The breakfast nook easily accommodates casual meals and has quick access to the covered patio with installed gas line to make grilling a breeze. The great room has abundant natural light and a stacked stone gas fireplace for cooler days. A larger dining area is perfect for gatherings. Off the entry is a study with French doors. The primary suite is on the upper level and features a five-piece bath and dual closets. The pièce de résistance, however, is the cozy sitting area with coffee/wine bar and glass doors to the covered balcony with mountain views. The finished basement has 9' foundation walls, a very large bedroom and full bath and a 30x15 rec room with wine bar that is perfect for game or movie nights. This home has a 3 car garage, plus a tandem space that can accommodate a small car, motorcycles, tools or toys. This home offers a wonderful floor plan in a highly desirable community. Thoreau Plan. MLS #2220220. Note: photos are of the plan and not this specific home.