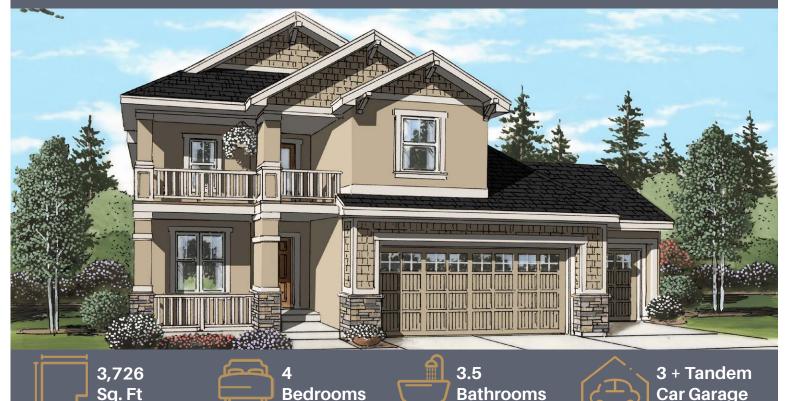

## 10137 Emerald Lake Lane

\$885,595

Mountain Views and Luxurious Living! The kitchen will delight the chef in the family with the 36" commercial-style gas range, oven-microwave combo, and silent dishwasher, plus under-cabinet lighting, walk-in pantry and a large island. The breakfast nook easily accommodates casual meals and has quick access to the covered patio with installed gas line to make grilling a breeze. The great room has abundant natural light and a stacked stone gas fireplace for cooler days. A larger dining area is perfect for gatherings. Off the entry is a study with French doors. The primary suite is on the upper level and features a five-piece bath and dual closets. The pièce de résistance, however, is the cozy sitting area with coffee/wine bar and glass doors to the covered balcony with mountain views. The finished basement has 9' foundation walls, a very large bedroom and full bath and a 30x15 rec room with wine bar that is perfect for game or movie nights. This home has a 3 car garage, plus a tandem space that can accommodate a small car, motorcycles, tools or toys. This home offers a wonderful floor plan in a highly desirable community. Thoreau Plan. MLS #2220220. Note: photos are of the plan and not this specific home.