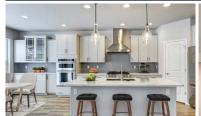

## 10137 Emerald Lake Lane

\$885,595

Mountain Views and Luxurious Living! The kitchen will delight the chef in the family with the 36" commercial-style gas range, oven-microwave combo, and silent dishwasher, plus under-cabinet lighting, walk-in pantry and a large island. The breakfast nook easily accommodates casual meals and has quick access to the covered patio with installed gas line to make grilling a breeze. The great room has abundant natural light and a stacked stone gas fireplace for cooler days. A larger dining area is perfect for gatherings. Off the entry is a study with French doors. The primary suite is on the upper level and features a five-piece bath and dual closets. The pièce de résistance, however, is the cozy sitting area with coffee/wine bar and glass doors to the covered balcony with mountain views. The finished basement has 9' foundation walls, a very large bedroom and full bath and a 30x15 rec room with wine bar that is perfect for game or movie nights. This home has a 3 car garage, plus a tandem space that can accommodate a small car, motorcycles, tools or toys. This home offers a wonderful floor plan in a highly desirable community. Thoreau Plan. MLS #2220220. Note: photos are of the plan and not this specific home.