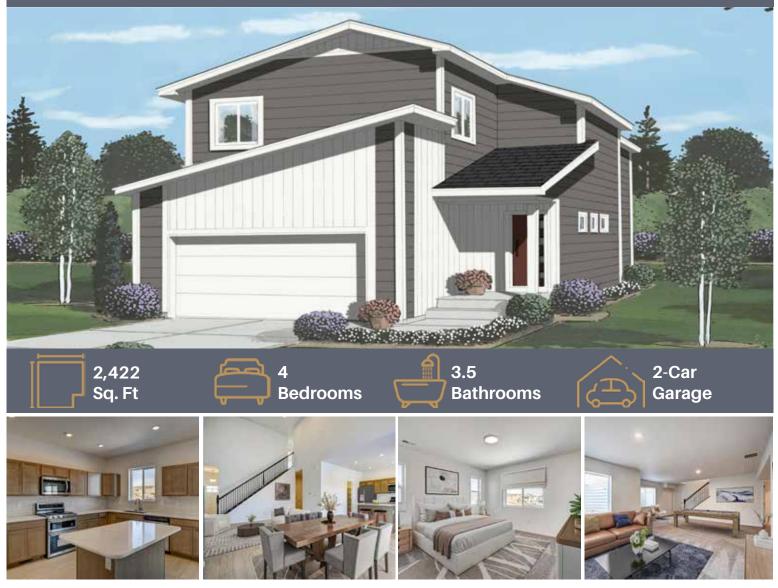

## **10814 Rolling Ranch Drive**

\$543,020

Beautiful 2-story with 18' ceilings in the dining and great room give this home a wonderful, open feel. The kitchen has a slide-in double oven gas range, plus the expanded island, walk-in pantry and 42" upper cabinets. Sliding doors from the dining area provide convenient access to the 20x15 patio with installed gas line for easy grilling. Luxury vinyl plank flooring in the main living areas visually unifies the space. The entry has a bench and coat hooks and there are many other upgrades in this home, including air conditioning, window treatments, and island pendant lighting. The finished basement has plenty of space for entertaining or movie nights. The two car garage has a 2' front extension to provide additional space for trucks, toys, and tools! Blue Sky Series Archer Plan, MLS #1544716