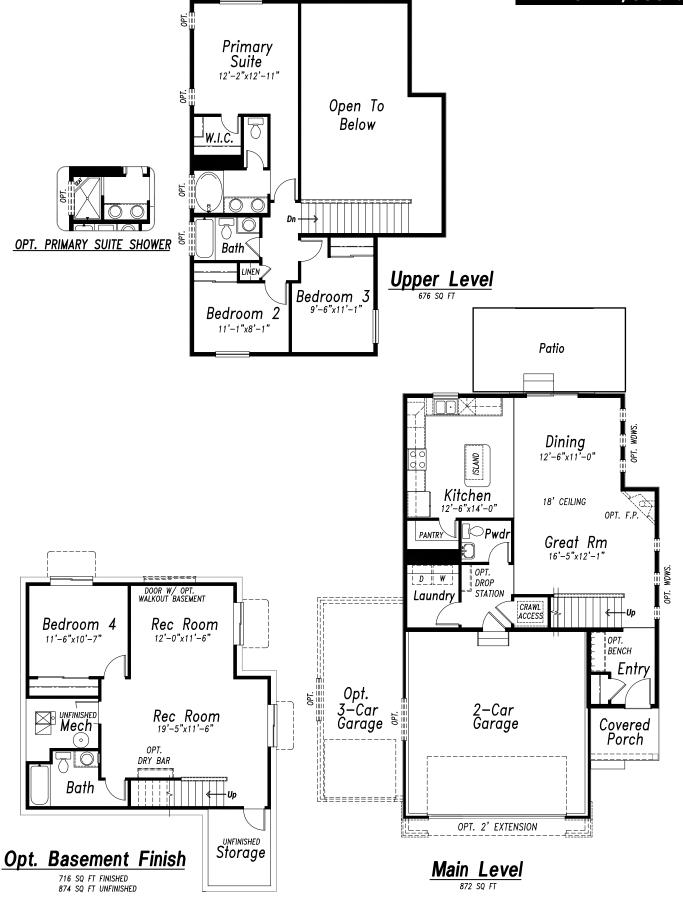

## **10814 Rolling Ranch Drive**

\$543,020

Beautiful 2-story with 18' ceilings in the dining and great room give this home a wonderful, open feel. The kitchen has a slide-in double oven gas range, plus the expanded island, walk-in pantry and 42" upper cabinets. Sliding doors from the dining area provide convenient access to the 20x15 patio with installed gas line for easy grilling. Luxury vinyl plank flooring in the main living areas visually unifies the space. The entry has a bench and coat hooks and there are many other upgrades in this home, including air conditioning, window treatments, and island pendant lighting. The finished basement has plenty of space for entertaining or movie nights. The two car garage has a 2' front extension to provide additional space for trucks, toys, and tools! Blue Sky Series Archer Plan, MLS #1544716