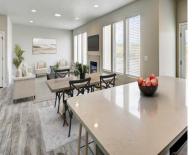

## 366 Hardstone Drive

\$977,335

Luxurious home on over a 1/3-acre in Monument with an RV garage! This spacious home is situated on a corner lot with mountain views and offers an open plan that invites conversation. The wall of windows on each side of the gas fireplace bathes the room in abundant natural light. The kitchen will delight any chef with a slide in commercial-style gas range, built in oven and microwave combo, and quiet-rated dishwasher. The walk-in pantry is an added bonus, along with a spacious island for prep space or quick meals. The open plan is perfect for entertaining and offers the expanded great room to accommodate plenty of seating or a breakfast table. The formal dining area has ample space for an 8-person table as well. The master suite is an oasis with a free-standing 60x32 tub. The finished basement has 9' foundation walls, a wet bar, and a large rec room for games and a theater room for movie nights! This home has a 2-car garage with 4' front extensions to accommodate longer vehicles plus a 48' deep RV Garage! Located convenient to I-25 for fast commutes. Photos are of the plan and not the specific home.