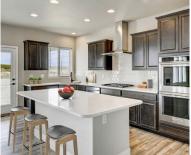

## 366 Hardstone Drive

\$977,335

Luxurious home on over a 1/3-acre in Monument with an RV garage! This spacious home is situated on a corner lot with mountain views and offers an open plan that invites conversation. The wall of windows on each side of the gas fireplace bathes the room in abundant natural light. The kitchen will delight any chef with a slide in commercial-style gas range, built in oven and microwave combo, and quiet-rated dishwasher. The walk-in pantry is an added bonus, along with a spacious island for prep space or quick meals. The open plan is perfect for entertaining and offers the expanded great room to accommodate plenty of seating or a breakfast table. The formal dining area has ample space for an 8-person table as well. The master suite is an oasis with a free-standing 60x32 tub. The finished basement has 9' foundation walls, a wet bar, and a large rec room for games and a theater room for movie nights! This home has a 2-car garage with 4' front extensions to accommodate longer vehicles plus a 48' deep RV Garage! Located convenient to I-25 for fast commutes. Photos are of the plan and not the specific home.