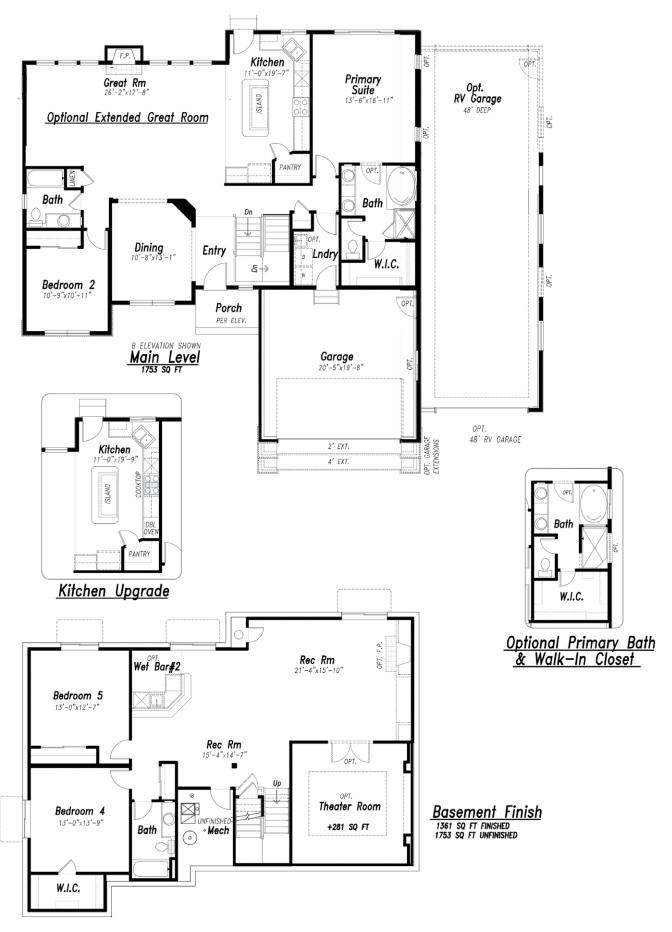

## 366 Hardstone Drive

\$977,335

Luxurious home on over a 1/3-acre in Monument with an RV garage! This spacious home is situated on a corner lot with mountain views and offers an open plan that invites conversation. The wall of windows on each side of the gas fireplace bathes the room in abundant natural light. The kitchen will delight any chef with a slide in commercial-style gas range, built in oven and microwave combo, and quiet-rated dishwasher. The walk-in pantry is an added bonus, along with a spacious island for prep space or quick meals. The open plan is perfect for entertaining and offers the expanded great room to accommodate plenty of seating or a breakfast table. The formal dining area has ample space for an 8-person table as well. The master suite is an oasis with a free-standing 60x32 tub. The finished basement has 9' foundation walls, a wet bar, and a large rec room for games and a theater room for movie nights! This home has a 2-car garage with 4' front extensions to accommodate longer vehicles plus a 48' deep RV Garage! Located convenient to I-25 for fast commutes. Photos are of the plan and not the specific home.