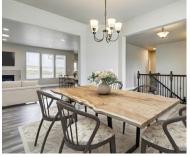

## 366 Hardstone Drive

\$977,335

Luxurious home on over a 1/3-acre in Monument with an RV garage! This spacious home is situated on a corner lot with mountain views and offers an open plan that invites conversation. The wall of windows on each side of the gas fireplace bathes the room in abundant natural light. The kitchen will delight any chef with a slide in commercial-style gas range, built in oven and microwave combo, and quiet-rated dishwasher. The walk-in pantry is an added bonus, along with a spacious island for prep space or quick meals. The open plan is perfect for entertaining and offers the expanded great room to accommodate plenty of seating or a breakfast table. The formal dining area has ample space for an 8-person table as well. The master suite is an oasis with a free-standing 60x32 tub. The finished basement has 9' foundation walls, a wet bar, and a large rec room for games and a theater room for movie nights! This home has a 2-car garage with 4' front extensions to accommodate longer vehicles plus a 48' deep RV Garage! Located convenient to I-25 for fast commutes. Photos are of the plan and not the specific home.