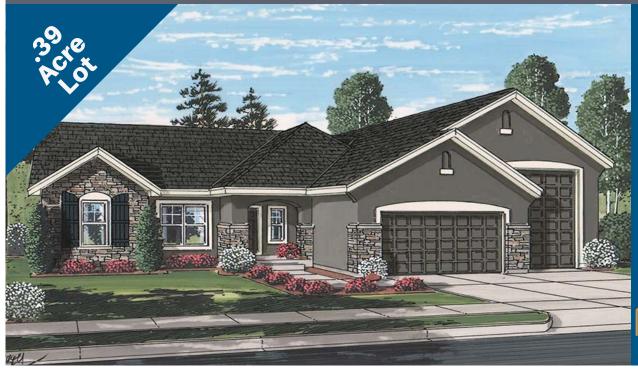

## 366 Hardstone Drive

\$977,335

Luxurious home on over a 1/3-acre in Monument with an RV garage! This spacious home is situated on a corner lot with mountain views and offers an open plan that invites conversation. The wall of windows on each side of the gas fireplace bathes the room in abundant natural light. The kitchen will delight any chef with a slide in commercial-style gas range, built in oven and microwave combo, and quiet-rated dishwasher. The walk-in pantry is an added bonus, along with a spacious island for prep space or quick meals. The open plan is perfect for entertaining and offers the expanded great room to accommodate plenty of seating or a breakfast table. The formal dining area has ample space for an 8-person table as well. The master suite is an oasis with a free-standing 60x32 tub. The finished basement has 9' foundation walls, a wet bar, and a large rec room for games and a theater room for movie nights! This home has a 2-car garage with 4' front extensions to accommodate longer vehicles plus a 48' deep RV Garage! Located convenient to I-25 for fast commutes. Photos are of the plan and not the specific home.