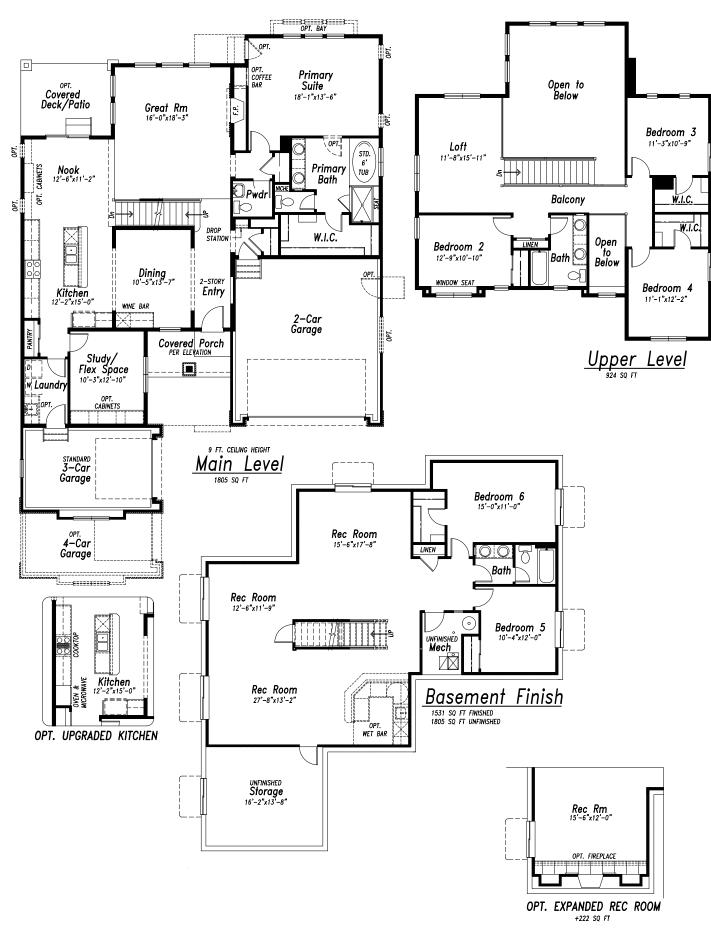

## **12619 Enclave Scenic Drive**

\$858,012

**Spacious Home with a Walk-out Basement** and an open plan with versatile living areas to meet your needs. The gourmet kitchen is the central hub to the breakfast nook with access to the deck, the great room with a stunning gas fireplace and 18' ceilings with two-story windows, and the formal dining area. There is also a study on this level, and plank flooring adds to the flow of these rooms. The primary suite is also on the main level and has access to the deck, making it perfect for a future hot tub that is pre-wired. The upper level boasts a large loft and three bedrooms, while the walk-out finished basement offers a fantastic rec room with numerous niche spaces that would be perfect for a home theater, game room, gym, home-schooling, and more! There is also direct patio access that's perfect for entertaining. Steinbeck Plan. NOTE: Interior photos are of the plan and not this specific home.

## **STEINBECK**, 2653.4