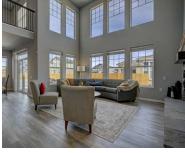

## **12619 Enclave Scenic Drive**

\$858,012

**Spacious Home with a Walk-out Basement** and an open plan with versatile living areas to meet your needs. The gourmet kitchen is the central hub to the breakfast nook with access to the deck, the great room with a stunning gas fireplace and 18' ceilings with two-story windows, and the formal dining area. There is also a study on this level, and plank flooring adds to the flow of these rooms. The primary suite is also on the main level and has access to the deck, making it perfect for a future hot tub that is pre-wired. The upper level boasts a large loft and three bedrooms, while the walk-out finished basement offers a fantastic rec room with numerous niche spaces that would be perfect for a home theater, game room, gym, home-schooling, and more! There is also direct patio access that's perfect for entertaining. Steinbeck Plan. NOTE: Interior photos are of the plan and not this specific home.