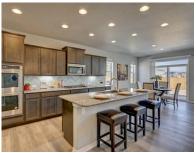

## **12619 Enclave Scenic Drive**

\$858,012

**Spacious Home with a Walk-out Basement** and an open plan with versatile living areas to meet your needs. The gourmet kitchen is the central hub to the breakfast nook with access to the deck, the great room with a stunning gas fireplace and 18' ceilings with two-story windows, and the formal dining area. There is also a study on this level, and plank flooring adds to the flow of these rooms. The primary suite is also on the main level and has access to the deck, making it perfect for a future hot tub that is pre-wired. The upper level boasts a large loft and three bedrooms, while the walk-out finished basement offers a fantastic rec room with numerous niche spaces that would be perfect for a home theater, game room, gym, home-schooling, and more! There is also direct patio access that's perfect for entertaining. Steinbeck Plan. NOTE: Interior photos are of the plan and not this specific home.