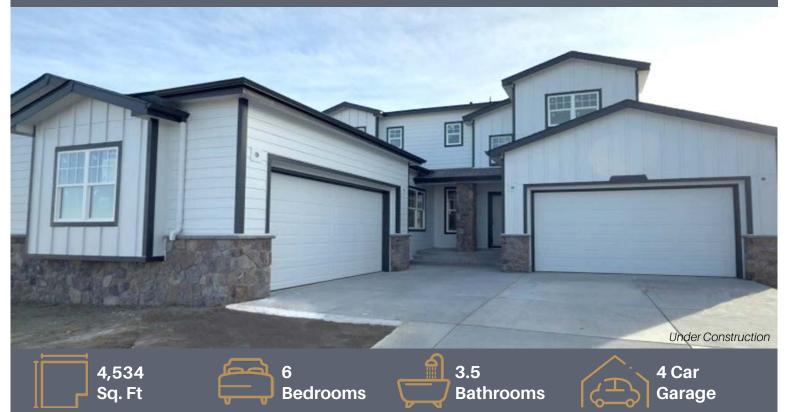

## **12619 Enclave Scenic Drive**

\$858,012

**Spacious Home with a Walk-out Basement** and an open plan with versatile living areas to meet your needs. The gourmet kitchen is the central hub to the breakfast nook with access to the deck, the great room with a stunning gas fireplace and 18' ceilings with two-story windows, and the formal dining area. There is also a study on this level, and plank flooring adds to the flow of these rooms. The primary suite is also on the main level and has access to the deck, making it perfect for a future hot tub that is pre-wired. The upper level boasts a large loft and three bedrooms, while the walk-out finished basement offers a fantastic rec room with numerous niche spaces that would be perfect for a home theater, game room, gym, home-schooling, and more! There is also direct patio access that's perfect for entertaining. Steinbeck Plan. NOTE: Interior photos are of the plan and not this specific home.