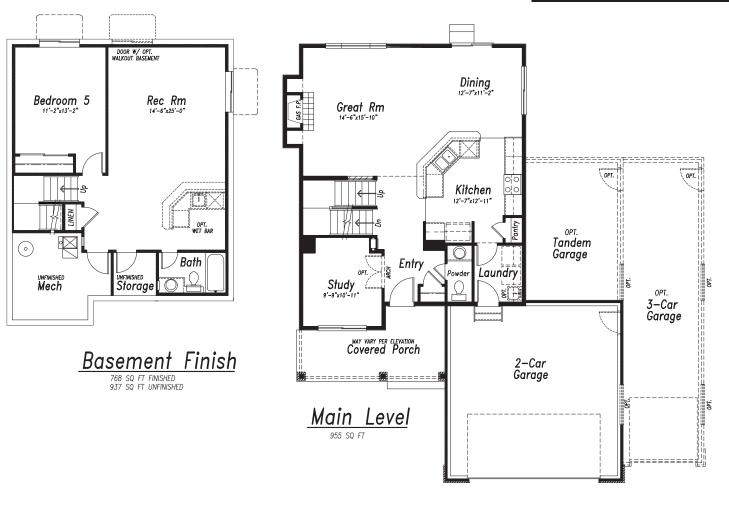

**Finished Basement and 5-Car Garage! Bring your toys, gear, tools and trucks!** The main level has a great open layout with a well-equipped kitchen. The island/breakfast bar is perfect for entertaining or quick meals, and it opens the kitchen up to both the dining area and the great room with gas fireplace. The dining area provides easy access to the 20x15 concrete patio with pre-installed gas line for your BBQ grill or patio heater. This level also has a beautiful study in close proximity to the home's entrance and has French doors that provide privacy while maintaining natural light. Across the hall, both convenient and private, is the powder room. The upper level is where you will find four bedrooms, including the primary suite with 5-piece bath and walk-in closet. The finished basement has a rec room with wet bar, and a private fifth bedroom and bath. *MLS #6760595 - Interior photos of the plan and not this house.* 