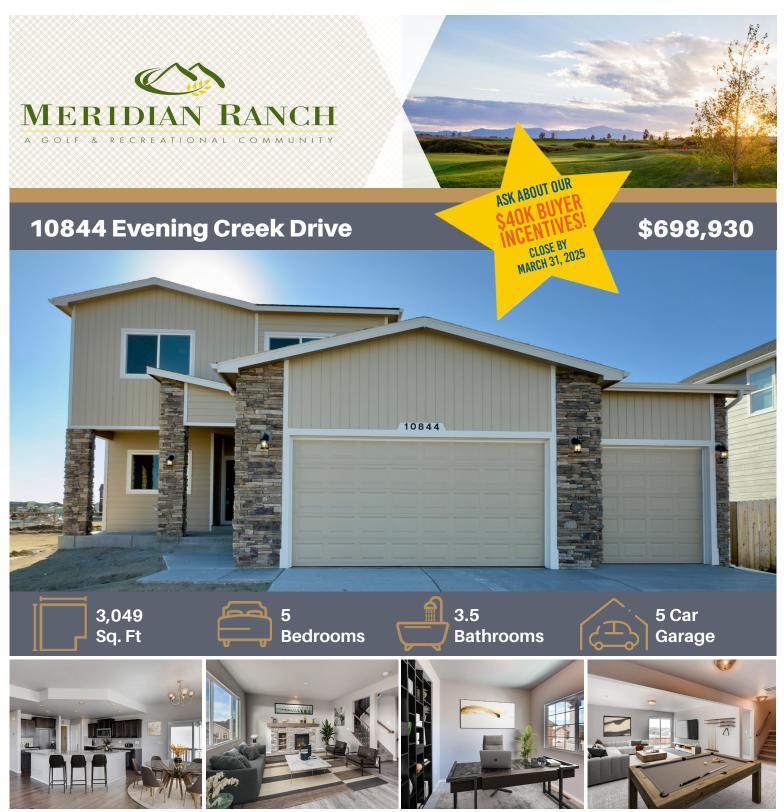

**Finished Basement and 5-Car Garage! Bring your toys, gear, tools and trucks!** The main level has a great open layout with a well-equipped kitchen. The island/breakfast bar is perfect for entertaining or quick meals, and it opens the kitchen up to both the dining area and the great room with gas fireplace. The dining area provides easy access to the 20x15 concrete patio with pre-installed gas line for your BBQ grill or patio heater. This level also has a beautiful study in close proximity to the home's entrance and has French doors that provide privacy while maintaining natural light. Across the hall, both convenient and private, is the powder room. The upper level is where you will find four bedrooms, including the primary suite with 5-piece bath and walk-in closet. The finished basement has a rec room with wet bar, and a private fifth bedroom and bath. *MLS #6760595 - Interior photos of the plan and not this house.* 