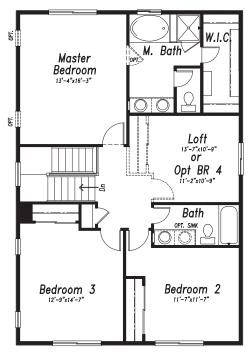

**Finished Basement and 5-Car Garage! Bring your toys, gear, tools and trucks!** The main level has a great open layout with a well-equipped kitchen. The island/breakfast bar is perfect for entertaining or quick meals, and it opens the kitchen up to both the dining area and the great room with gas fireplace. The dining area provides easy access to the 20x15 concrete patio with pre-installed gas line for your BBQ grill or patio heater. This level also has a beautiful study in close proximity to the home's entrance and has French doors that provide privacy while maintaining natural light. Across the hall, both convenient and private, is the powder room. The upper level is where you will find four bedrooms, including the primary suite with 5-piece bath and walk-in closet. The finished basement has a rec room with wet bar, and a private fifth bedroom and bath. *MLS #6760595 - Interior photos of the plan and not this house.* 

## SUMMIT, 2607.4

Upper Floor

<u>Opt. Master Bath Layout</u>