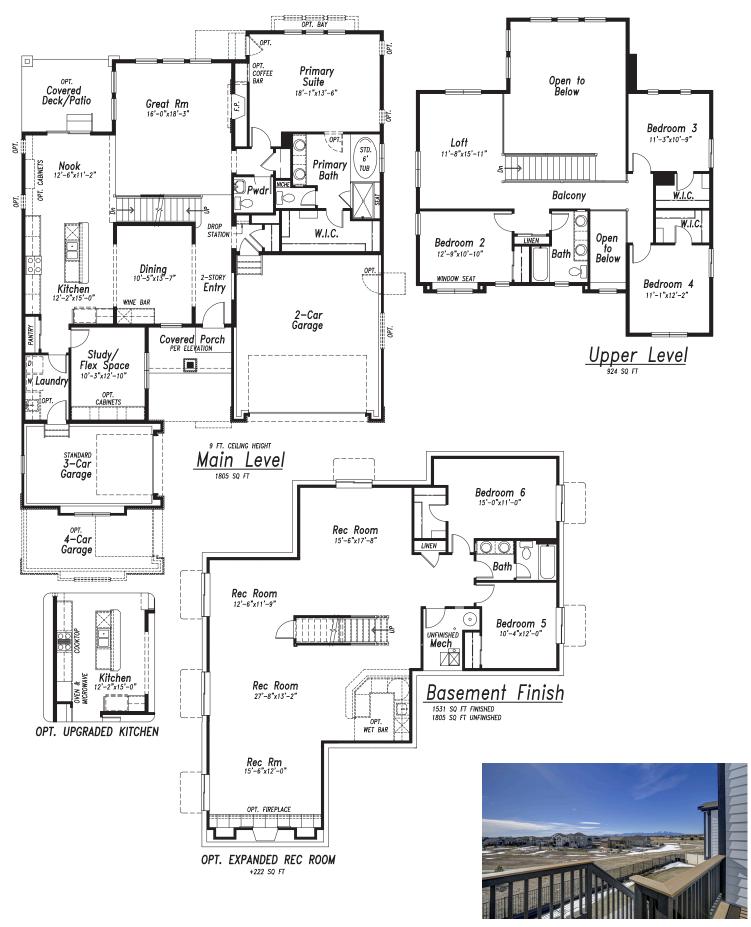

**Spacious Home that Backs to Open Space, with a Walk-out Basement** and an open plan with versatile living areas to meet your needs. The gourmet kitchen is the central hub to the breakfast nook with access to the deck, the great room with a stunning gas fireplace and 18' ceilings with two-story windows, and the formal dining area. There is also a study on this level, and plank flooring adds to the natural flow and elegance of these rooms. The primary suite is also on the main level and has access to the deck, making it perfect for a future hot tub that is pre-wired. The upper level boasts a large loft and three bedrooms, while the walk-out finished basement offers a fantastic rec room with numerous niche spaces that would be perfect for a home theater, game room, gym, home-schooling, and more! There is also direct patio access that's perfect for entertaining. *MLS #5815424* 