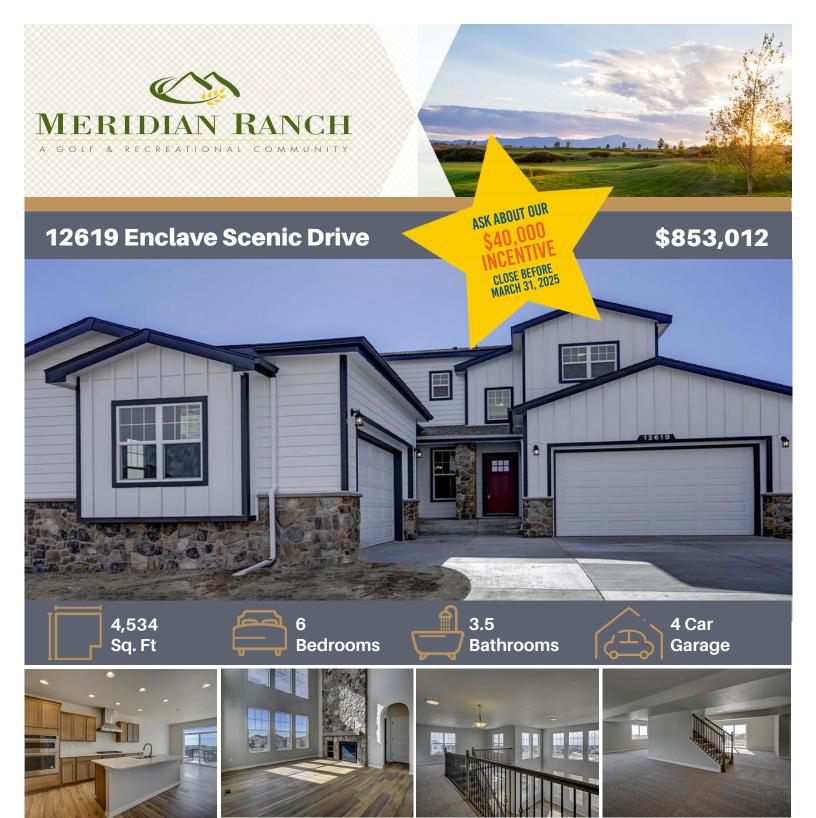

**Spacious Home that Backs to Open Space, with a Walk-out Basement** and an open plan with versatile living areas to meet your needs. The gourmet kitchen is the central hub to the breakfast nook with access to the deck, the great room with a stunning gas fireplace and 18' ceilings with two-story windows, and the formal dining area. There is also a study on this level, and plank flooring adds to the natural flow and elegance of these rooms. The primary suite is also on the main level and has access to the deck, making it perfect for a future hot tub that is pre-wired. The upper level boasts a large loft and three bedrooms, while the walk-out finished basement offers a fantastic rec room with numerous niche spaces that would be perfect for a home theater, game room, gym, home-schooling, and more! There is also direct patio access that's perfect for entertaining. *MLS #5815424* 