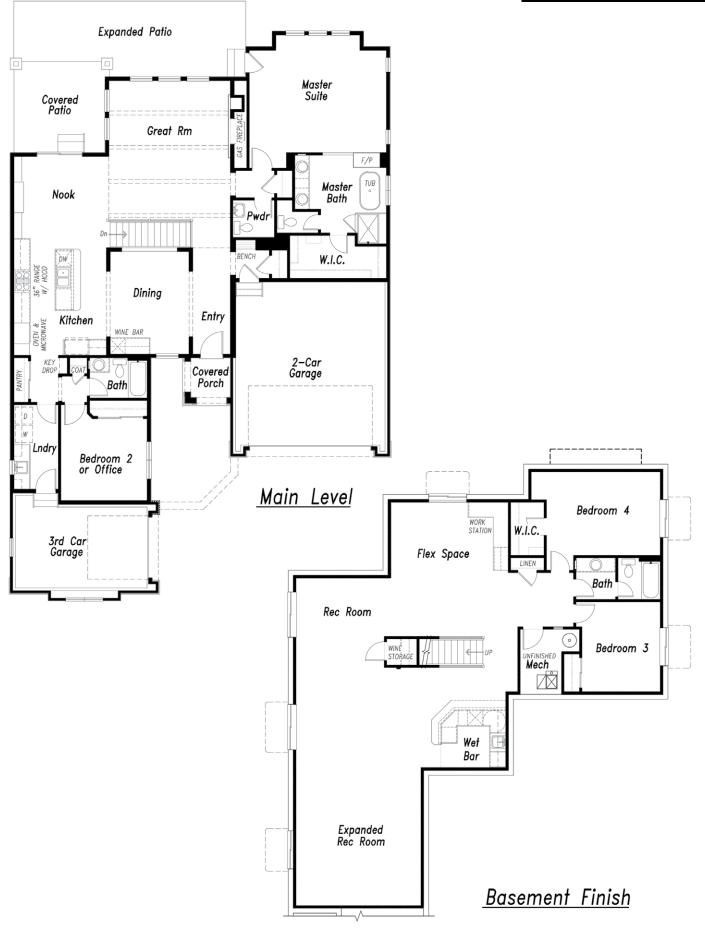

**Our Cordera Model Home is Available to Purchase!** Stunning Parade of Homes Winner: Best Kitchen and Best Interior Design. Now it can be yours! This spectacular home features a chef's kitchen with KitchenAid appliances including a 36" commercial style gas range, double oven/microwave combo, quiet-rated dishwasher, and counter depth refrigerator. This home has an 8' high entry door and main level interior doors, hardwood flooring in main living areas, a luxurious primary suite with 3-sided fireplace, 60x32 soaking tub and a Euro glass enclosure shower. Perfect for entertaining, the dining room features a tray ceiling with molding and custom wine bar, while the breakfast area is the perfect spot for everyday meals. The basement has 9' ceilings, a gorgeous wet bar and plenty of niche spaces to accommodate game tables, theater area, craft or gym space or home office. This home has a partially covered 31x10 rear patio and full landscaping. All this doesn't begin to touch the surface of what you will find in this one-of-a-kind home. Honestly you'll just have to tour it in-person to fully appreciate this award-winning home. Make an appointment today!