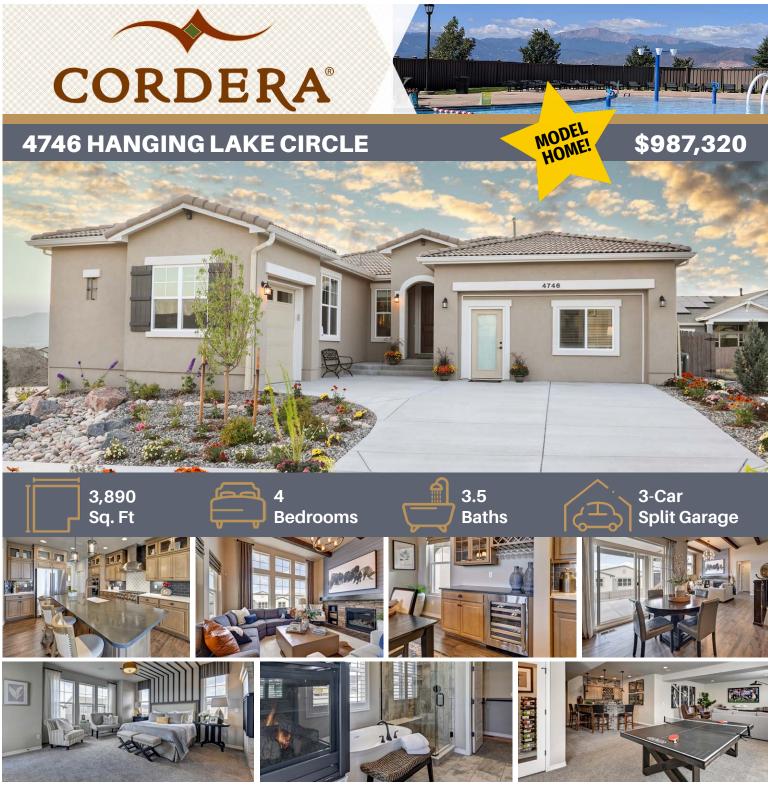

**Our Cordera Model Home is Available to Purchase!** Stunning Parade of Homes Winner: Best Kitchen and Best Interior Design. Now it can be yours! This spectacular home features a chef's kitchen with KitchenAid appliances including a 36" commercial style gas range, double oven/microwave combo, quiet-rated dishwasher, and counter depth refrigerator. This home has an 8' high entry door and main level interior doors, hardwood flooring in main living areas, a luxurious primary suite with 3-sided fireplace, 60x32 soaking tub and a Euro glass enclosure shower. Perfect for entertaining, the dining room features a tray ceiling with molding and custom wine bar, while the breakfast area is the perfect spot for everyday meals. The basement has 9' ceilings, a gorgeous wet bar and plenty of niche spaces to accommodate game tables, theater area, craft or gym space or home office. This home has a partially covered 31x10 rear patio and full landscaping. All this doesn't begin to touch the surface of what you will find in this one-of-a-kind home. Honestly you'll just have to tour it in-person to fully appreciate this award-winning home. Make an appointment today!