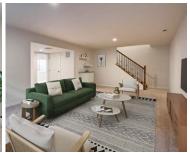

This contemporary home offers a main level primary suite with large walk-in shower, an open plan with an 18' ceiling in the great room, a beautiful kitchen that includes 42" upper cabinets with crown molding, an island, pantry. and 30" double oven gas range, microwave and quiet-rated dishwasher. There is also a half bath on the main level convenient for guests. Outdoor living is easy with a 20x15 patio off the dining area that even has an installed gas line to make grilling a breeze! The finished basement has a 25x14 rec room perfect for movie or game nights, and there is a loft on the upper level. Other features include luxury vinyl plank flooring in the main living areas, wrought iron balusters and air conditioning, *Tucana Plan* 

Photos are representative of the floor plan and not the specific home. Options, colors and finishes in the particular home will vary.