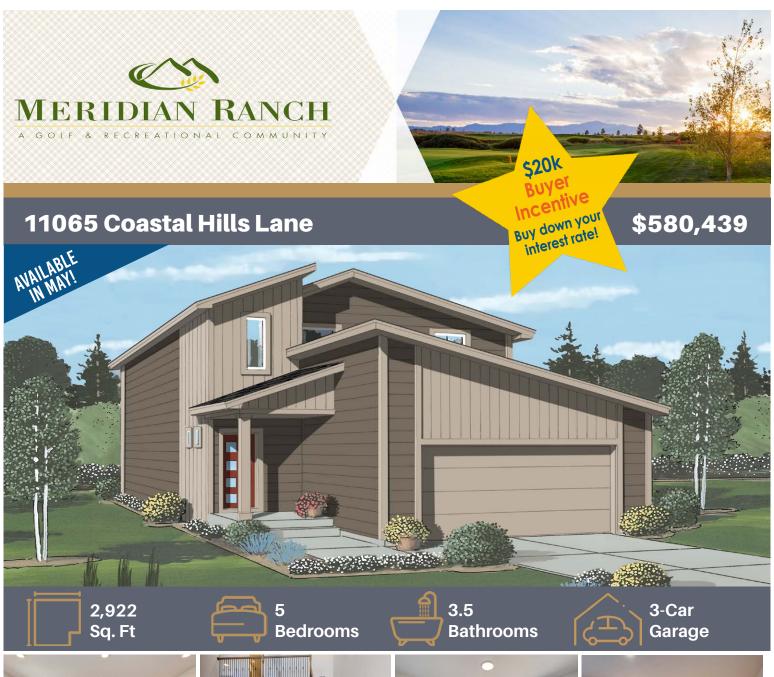

This contemporary home offers a main level primary suite with large walk-in shower, an open plan with an 18' ceiling in the great room, a beautiful kitchen that includes 42" upper cabinets with crown molding, an island, pantry. and 30" double oven gas range, microwave and quiet-rated dishwasher. There is also a half bath on the main level convenient for guests. Outdoor living is easy with a 20x15 patio off the dining area that even has an installed gas line to make grilling a breeze! The finished basement has a 25x14 rec room perfect for movie or game nights, and there is a loft on the upper level. Other features include luxury vinyl plank flooring in the main living areas, wrought iron balusters and air conditioning, *Tucana Plan* 