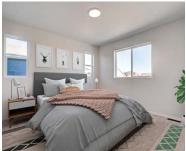

This contemporary home offers a main level primary suite with large walk-in shower, an open plan with an 18' ceiling in the great room, a beautiful kitchen that includes 42" upper cabinets with crown molding, an island, pantry. and 30" double oven gas range, microwave and quiet-rated dishwasher. There is also a half bath on the main level convenient for guests. Outdoor living is easy with a 20x15 patio off the dining area that even has an installed gas line to make grilling a breeze! The finished basement has a 25x14 rec room perfect for movie or game nights, and there is a loft on the upper level. Other features include luxury vinyl plank flooring in the main living areas, wrought iron balusters and air conditioning, *Tucana Plan* 