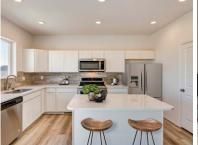

This contemporary home offers a main level primary suite with large walk-in shower, an open plan with an 18' ceiling in the great room, a beautiful kitchen that includes 42" upper cabinets with crown molding, an island, pantry. and 30" double oven gas range, microwave and quiet-rated dishwasher. There is also a half bath on the main level convenient for guests. Outdoor living is easy with a 20x15 patio off the dining area that even has an installed gas line to make grilling a breeze! The finished basement has a 25x14 rec room perfect for movie or game nights, and there is a loft on the upper level. Other features include luxury vinyl plank flooring in the main living areas, wrought iron balusters and air conditioning, *Tucana Plan* 