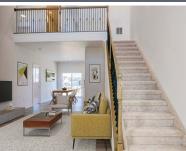

This contemporary home offers a main level primary suite with large walk-in shower, an open plan with an 18' ceiling in the great room, a beautiful kitchen that includes 42" upper cabinets with crown molding, an island, pantry. and 30" double oven gas range, microwave and quiet-rated dishwasher. There is also a half bath on the main level convenient for guests. Outdoor living is easy with a 20x15 patio off the dining area that even has an installed gas line to make grilling a breeze! The finished basement has a 25x14 rec room perfect for movie or game nights, and there is a loft on the upper level. Other features include luxury vinyl plank flooring in the main living areas, wrought iron balusters and air conditioning, *Tucana Plan* 