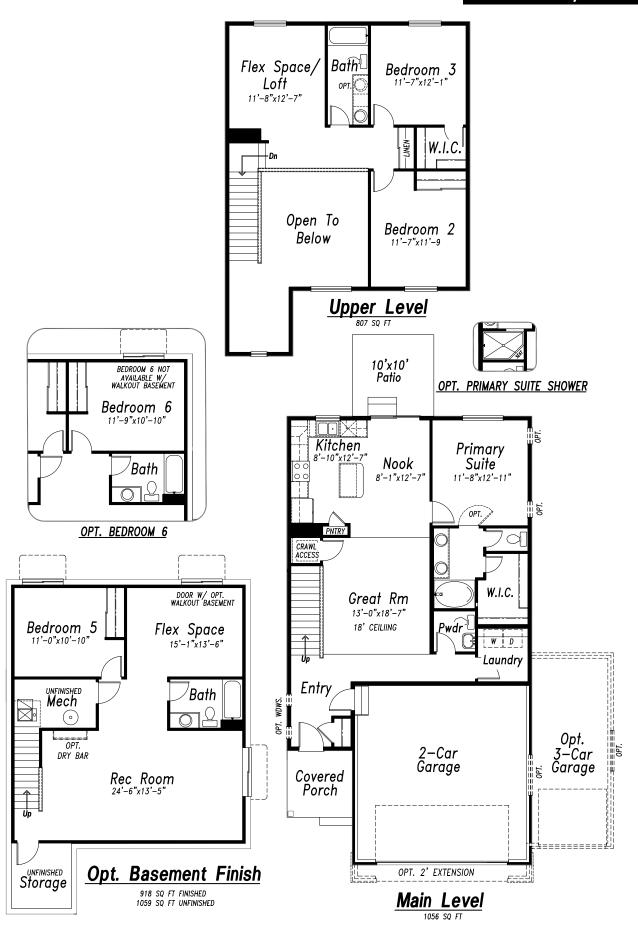

This contemporary home offers a main level primary suite with large walk-in shower, an open plan with an 18' ceiling in the great room, a beautiful kitchen that includes 42" upper cabinets with crown molding, an island, pantry. and 30" double oven gas range, microwave and quiet-rated dishwasher. There is also a half bath on the main level convenient for guests. Outdoor living is easy with a 20x15 patio off the dining area that even has an installed gas line to make grilling a breeze! The finished basement has a 25x14 rec room perfect for movie or game nights, and there is a loft on the upper level. Other features include luxury vinyl plank flooring in the main living areas, wrought iron balusters and air conditioning, *Tucana Plan* 