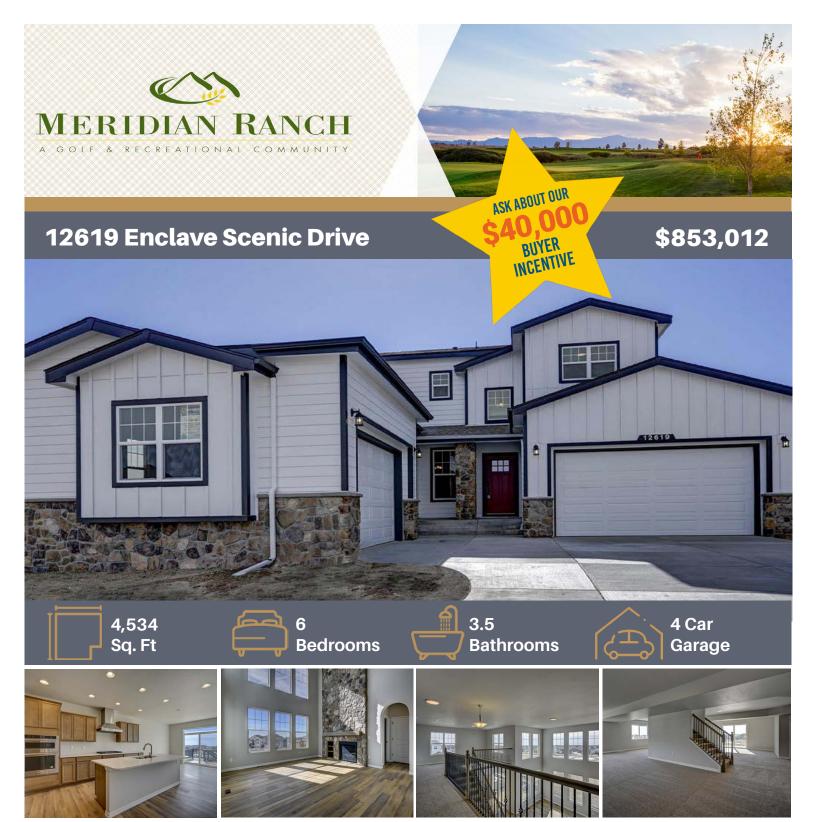

Spacious Home that Backs to Open Space, with a Walk-out Basement and an open plan with versatile living areas to meet your needs. The gourmet kitchen is the central hub to the breakfast nook with access to the deck, the great room with a stunning gas fireplace and 18' ceilings with two-story windows, and the formal dining area. There is also a study on this level, and plank flooring adds to the natural flow and elegance of these rooms. The primary suite is also on the main level and has access to the deck, making it perfect for a future hot tub that is pre-wired. The upper level boasts a large loft and three bedrooms, while the walk-out finished basement offers a fantastic rec room with numerous niche spaces that would be perfect for a home theater, game room, gym, home-schooling, and more! There is also direct patio access that's perfect for entertaining. MLS #5815424