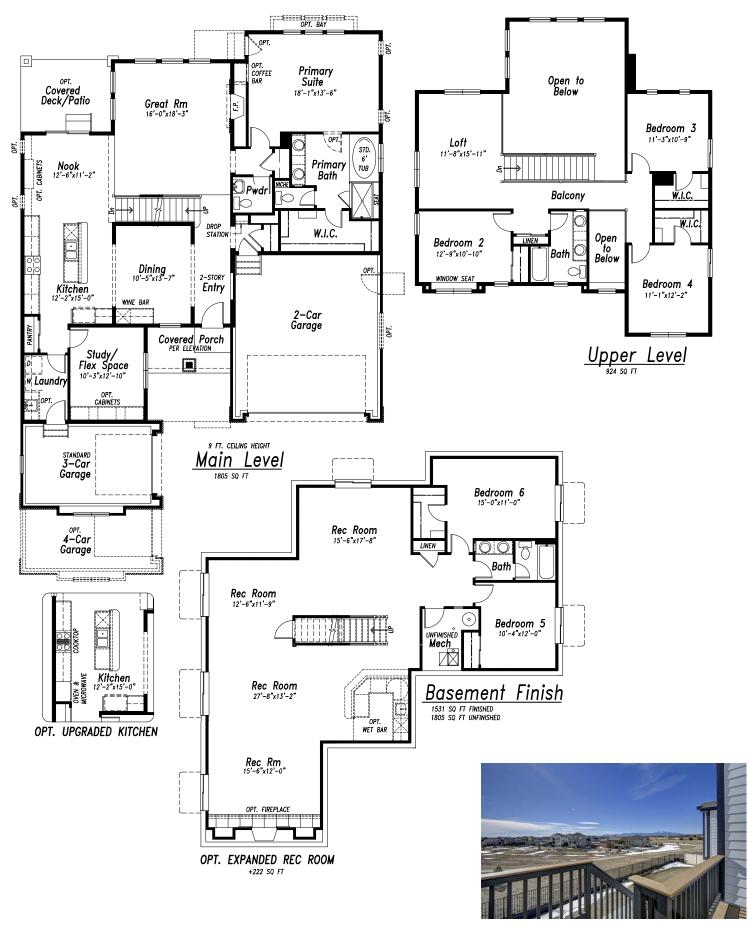

Spacious Home that Backs to Open Space, with a Walk-out Basement and an open plan with versatile living areas to meet your needs. The gourmet kitchen is the central hub to the breakfast nook with access to the deck, the great room with a stunning gas fireplace and 18' ceilings with two-story windows, and the formal dining area. There is also a study on this level, and plank flooring adds to the natural flow and elegance of these rooms. The primary suite is also on the main level and has access to the deck, making it perfect for a future hot tub that is pre-wired. The upper level boasts a large loft and three bedrooms, while the walk-out finished basement offers a fantastic rec room with numerous niche spaces that would be perfect for a home theater, game room, gym, home-schooling, and more! There is also direct patio access that's perfect for entertaining. MLS #5815424