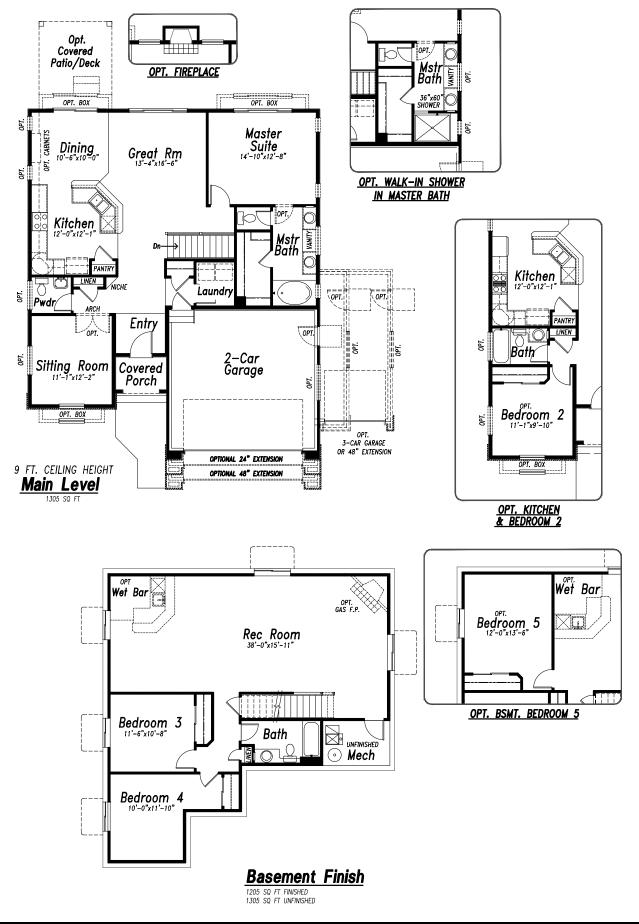

**Beautiful craftsman** ranch-style home with an open plan featuring a gourmet kitchen with 30" gas cook top, double ovens, microwave, upgraded dishwasher and breakfast bar. The dining nook has the box window and extended cabinets and also provides easy access to the 20x15 patio with installed gas line to make grilling a breeze! The great room features a gas fireplace with stacked stone to the ceiling and stained box mantel. There is a primary suite with large walk-in shower, and also a second bedroom with a full bath on this level. The finished basement has 9' foundation walls, a rec room with wet bar, three bedrooms and a full bath. The durable luxury vinyl plank flooring ties the main living areas together and gives the home warmth and elegance. There is plenty of room for large trucks, toys and tools with the oversized 3-car garage. Other features include wrought iron stair spindles and air conditioning. *The Augusta Plan. Completion date: July 2025* 

## AUGUSTA, 1305.4