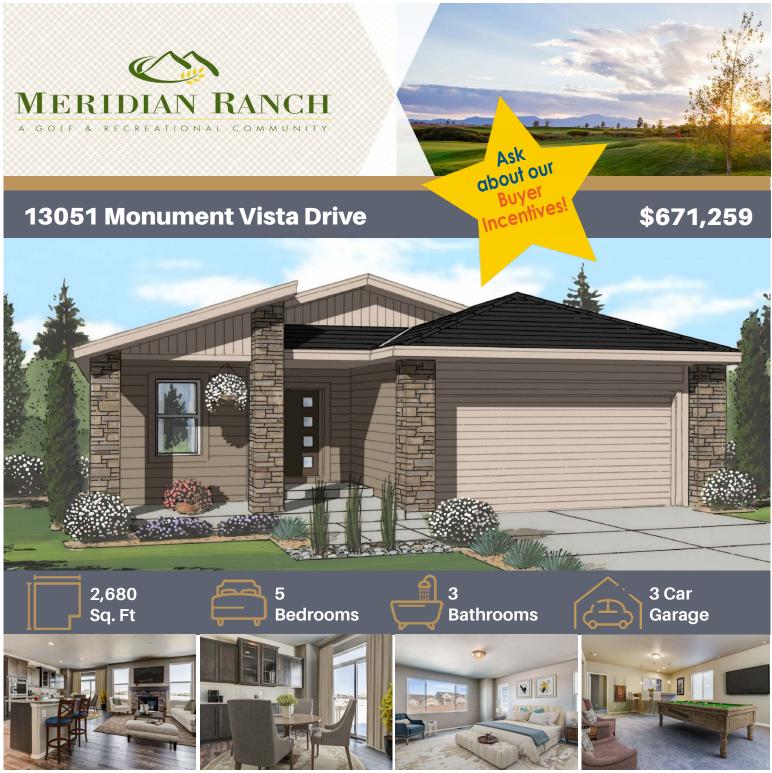

**Beautiful craftsman** ranch-style home with an open plan featuring a gourmet kitchen with 30" gas cook top, double ovens, microwave, upgraded dishwasher and breakfast bar. The dining nook has the box window and extended cabinets and also provides easy access to the 20x15 patio with installed gas line to make grilling a breeze! The great room features a gas fireplace with stacked stone to the ceiling and stained box mantel. There is a primary suite with large walk-in shower, and also a second bedroom with a full bath on this level. The finished basement has 9' foundation walls, a rec room with wet bar, three bedrooms and a full bath. The durable luxury vinyl plank flooring ties the main living areas together and gives the home warmth and elegance. There is plenty of room for large trucks, toys and tools with the oversized 3-car garage. Other features include wrought iron stair spindles and air conditioning. *The Augusta Plan. Completion date: July 2025* 