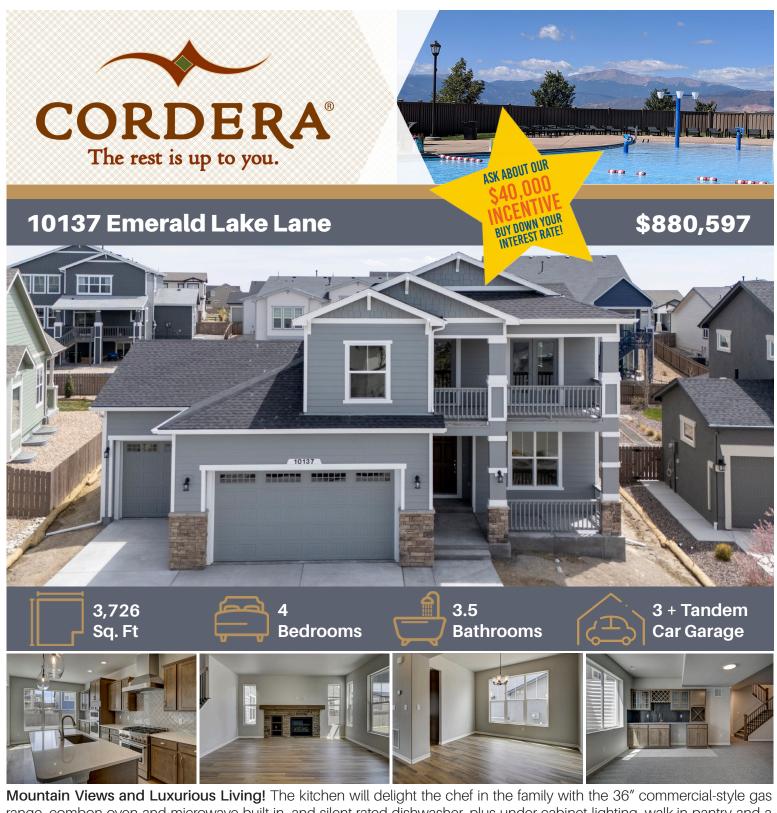

Mountain Views and Luxurious Living! The kitchen will delight the chef in the family with the 36" commercial-style gas range, combon oven and microwave built-in, and silent-rated dishwasher, plus under-cabinet lighting, walk-in pantry and a large island. The breakfast nook easily accommodates casual meals and has quick access to the covered patio with installed gas line to make grilling a breeze. The great room has abundant natural light and a stacked stone gas fireplace for cooler days. A separate dining area is perfect for larger meals. Off the entry is a study with French doors. The primary suite is on the upper level and features a five-piece bath and dual closets. The pièce de résistance, however, is the cozy sitting area with coffee/ wine bar and glass doors to the covered balcony with mountain views. The finished basement has 9' foundation walls, a very large bedroom and full bath and a 30x15 rec room that is perfect for game or movie nights and has a wine bar. This home has a 3-car garage, plus a tandem space that can accommodate a small car, motorcycles, tools or toys. Incredible floor plan in a highly desirable community and ready for move-in now! *Thoreau Plan. MLS #2220220*.