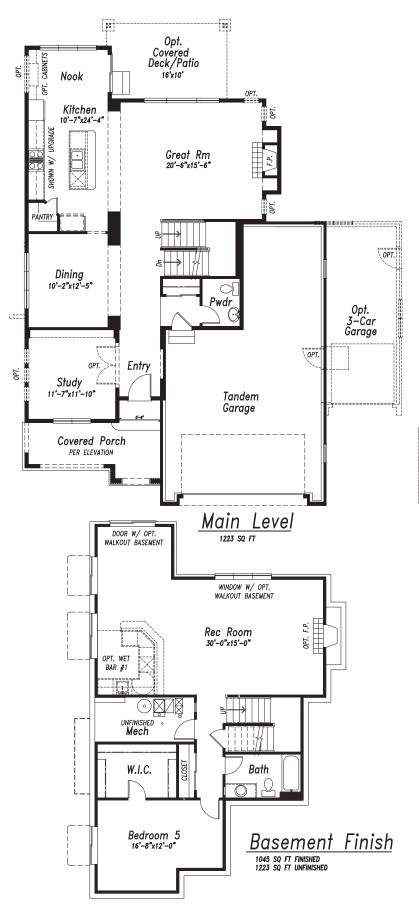

Mountain Views and Luxurious Living! The kitchen will delight the chef in the family with the 36" commercial-style gas range, combon oven and microwave built-in, and silent-rated dishwasher, plus under-cabinet lighting, walk-in pantry and a large island. The breakfast nook easily accommodates casual meals and has quick access to the covered patio with installed gas line to make grilling a breeze. The great room has abundant natural light and a stacked stone gas fireplace for cooler days. A separate dining area is perfect for larger meals. Off the entry is a study with French doors. The primary suite is on the upper level and features a five-piece bath and dual closets. The pièce de résistance, however, is the cozy sitting area with coffee/ wine bar and glass doors to the covered balcony with mountain views. The finished basement has 9' foundation walls, a very large bedroom and full bath and a 30x15 rec room that is perfect for game or movie nights and has a wine bar. This home has a 3-car garage, plus a tandem space that can accommodate a small car, motorcycles, tools or toys. Incredible floor plan in a highly desirable community and ready for move-in now! *Thoreau Plan. MLS #2220220*.