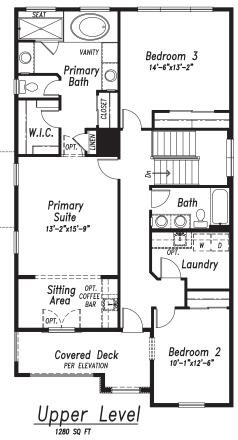

Mountain Views and Luxurious Living! The kitchen will delight the chef in the family with the 36" commercial-style gas range, combon oven and microwave built-in, and silent-rated dishwasher, plus under-cabinet lighting, walk-in pantry and a large island. The breakfast nook easily accommodates casual meals and has quick access to the covered patio with installed gas line to make grilling a breeze. The great room has abundant natural light and a stacked stone gas fireplace for cooler days. A separate dining area is perfect for larger meals. Off the entry is a study with French doors. The primary suite is on the upper level and features a five-piece bath and dual closets. The pièce de résistance, however, is the cozy sitting area with coffee/ wine bar and glass doors to the covered balcony with mountain views. The finished basement has 9' foundation walls, a very large bedroom and full bath and a 30x15 rec room that is perfect for game or movie nights and has a wine bar. This home has a 3-car garage, plus a tandem space that can accommodate a small car, motorcycles, tools or toys. Incredible floor plan in a highly desirable community and ready for move-in now! *Thoreau Plan. MLS #2220220*.