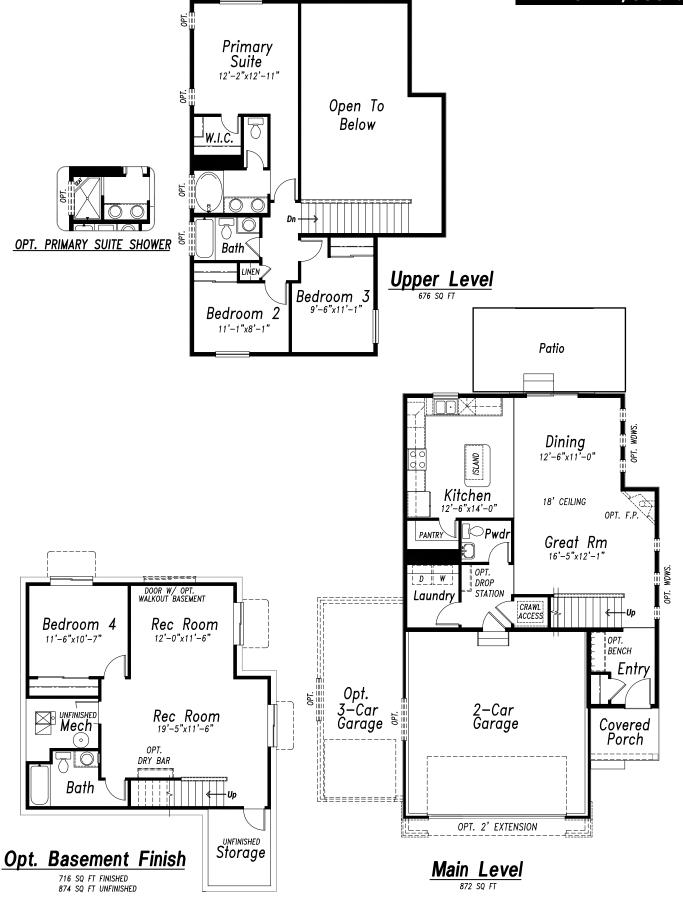

Beautiful 2-story with 18' ceilings in the dining and great room give this home a wonderful, open feel. The kitchen has a slide-in double oven gas range, plus the expanded island, walk-in pantry and 42" upper cabinets. Sliding doors from the dining area provide convenient access to the 20x15 patio with installed gas line for easy grilling and the additional horizontal windows add abundant natural light. Luxury vinyl plank flooring in the main living areas visually unifies the space. The entry has a bench and coat hooks and there are many other upgrades in this home, including air conditioning and window treatments. The finished basement has plenty of space for entertaining or movie nights. The two car garage has a 2' front extension to provide additional space for trucks, toys, and tools! The Archer Plan, MLS #1544716. Use the \$40k buyer promotion to get a low interest rate, pay closing costs or landscaping!