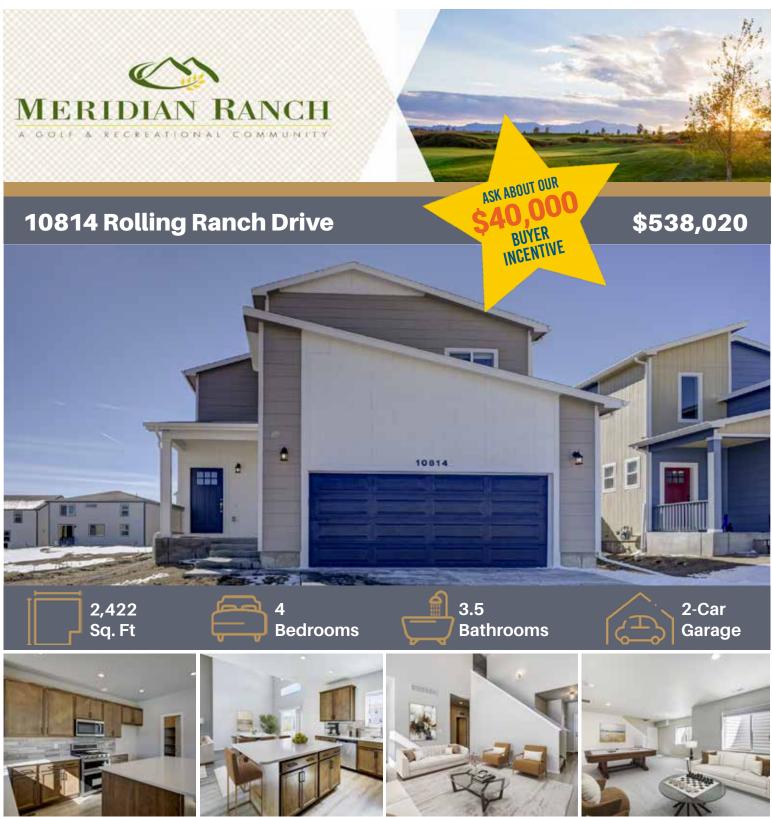

Beautiful 2-story with 18' ceilings in the dining and great room give this home a wonderful, open feel. The kitchen has a slide-in double oven gas range, plus the expanded island, walk-in pantry and 42" upper cabinets. Sliding doors from the dining area provide convenient access to the 20x15 patio with installed gas line for easy grilling and the additional horizontal windows add abundant natural light. Luxury vinyl plank flooring in the main living areas visually unifies the space. The entry has a bench and coat hooks and there are many other upgrades in this home, including air conditioning and window treatments. The finished basement has plenty of space for entertaining or movie nights. The two car garage has a 2' front extension to provide additional space for trucks, toys, and tools! The Archer Plan, MLS #1544716. Use the \$40k buyer promotion to get a low interest rate, pay closing costs or landscaping!