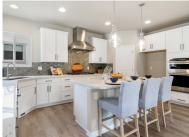

Plenty of Natural Light with 18' Ceiling and a Wall of Windows! This home offers a great kitchen with abundant cabinets, walk-in pantry, and gourmet kitchen with gas cooktop, vented hood, double oven/convection microwave, and quiet-rated dishwasher. The dining area is spacious and provides easy access to the covered patio with BBQ gas line pre-installed. The great room has two-story windows and a gas fireplace, making it a welcome gathering place. Also on the main level is a study with French doors. On the upper level is a loft that benefits from the abundant windows and provides an extra space for family living. The primary suite offers a soaking tub and separate shower. The finished basement has 9' foundation walls, and a spacious rec room with a custom wine bar. Photos are of the plan and not the specific home/Exterior photo is an approximation of colors and style only. The Whitman Plan.