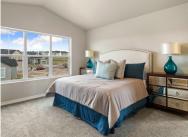

Plenty of Natural Light with 18' Ceiling and a Wall of Windows! This home offers a great kitchen with abundant cabinets, walk-in pantry, and gourmet kitchen with gas cooktop, vented hood, double oven/convection microwave, and quiet-rated dishwasher. The dining area is spacious and provides easy access to the covered patio with BBQ gas line pre-installed. The great room has two-story windows and a gas fireplace, making it a welcome gathering place. Also on the main level is a study with French doors. On the upper level is a loft that benefits from the abundant windows and provides an extra space for family living. The primary suite offers a soaking tub and separate shower. The finished basement has 9' foundation walls, and a spacious rec room with a custom wine bar. Photos are of the plan and not the specific home/Exterior photo is an approximation of colors and style only. The Whitman Plan.