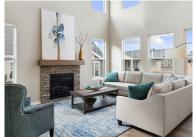

Plenty of Natural Light with 18' Ceiling and a Wall of Windows! This home offers a great kitchen with abundant cabinets, walk-in pantry, and gourmet kitchen with gas cooktop, vented hood, double oven/convection microwave, and quiet-rated dishwasher. The dining area is spacious and provides easy access to the covered patio with BBQ gas line pre-installed. The great room has two-story windows and a gas fireplace, making it a welcome gathering place. Also on the main level is a study with French doors. On the upper level is a loft that benefits from the abundant windows and provides an extra space for family living. The primary suite offers a soaking tub and separate shower. The finished basement has 9' foundation walls, and a spacious rec room with a custom wine bar. Photos are of the plan and not the specific home/Exterior photo is an approximation of colors and style only. The Whitman Plan.