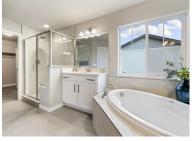

Plenty of Natural Light with 18' Ceiling and a Wall of Windows! This home offers a great kitchen with abundant cabinets, walk-in pantry, and gourmet kitchen with gas cooktop, vented hood, double oven/convection microwave, and quiet-rated dishwasher. The dining area is spacious and provides easy access to the covered patio with BBQ gas line pre-installed. The great room has two-story windows and a gas fireplace, making it a welcome gathering place. Also on the main level is a study with French doors. On the upper level is a loft that benefits from the abundant windows and provides an extra space for family living. The primary suite offers a soaking tub and separate shower. The finished basement has 9' foundation walls, and a spacious rec room with a custom wine bar. Photos are of the plan and not the specific home/Exterior photo is an approximation of colors and style only. The Whitman Plan.