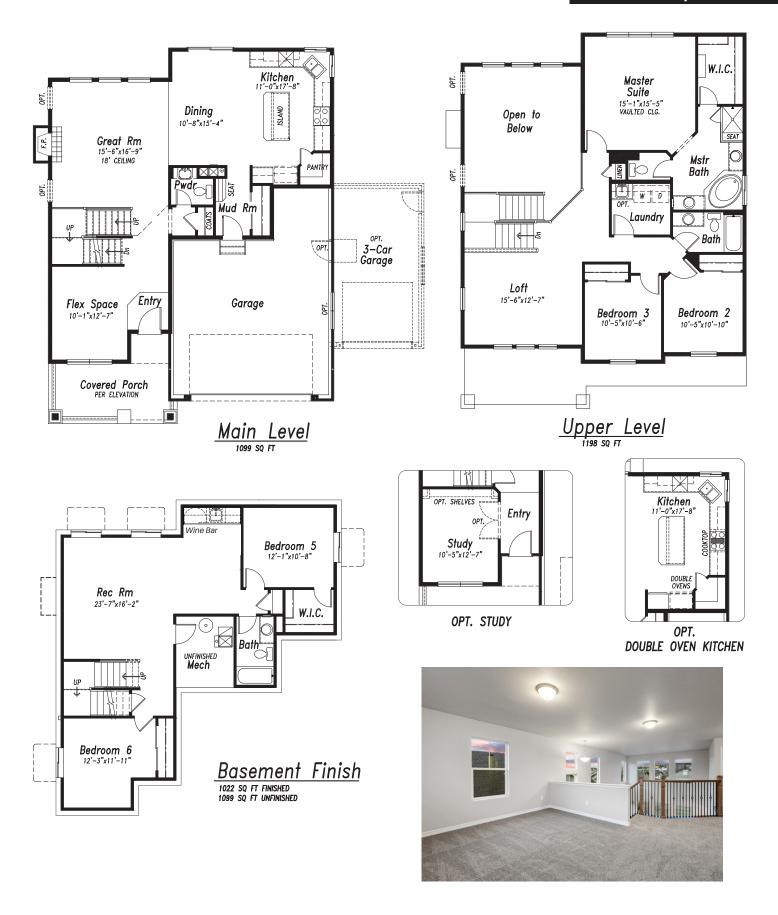

Plenty of Natural Light with 18' Ceiling and a Wall of Windows! This home offers a great kitchen with abundant cabinets, walk-in pantry, and gourmet kitchen with gas cooktop, vented hood, double oven/convection microwave, and quiet-rated dishwasher. The dining area is spacious and provides easy access to the covered patio with BBQ gas line pre-installed. The great room has two-story windows and a gas fireplace, making it a welcome gathering place. Also on the main level is a study with French doors. On the upper level is a loft that benefits from the abundant windows and provides an extra space for family living. The primary suite offers a soaking tub and separate shower. The finished basement has 9' foundation walls, and a spacious rec room with a custom wine bar. Photos are of the plan and not the specific home/Exterior photo is an approximation of colors and style only. The Whitman Plan.