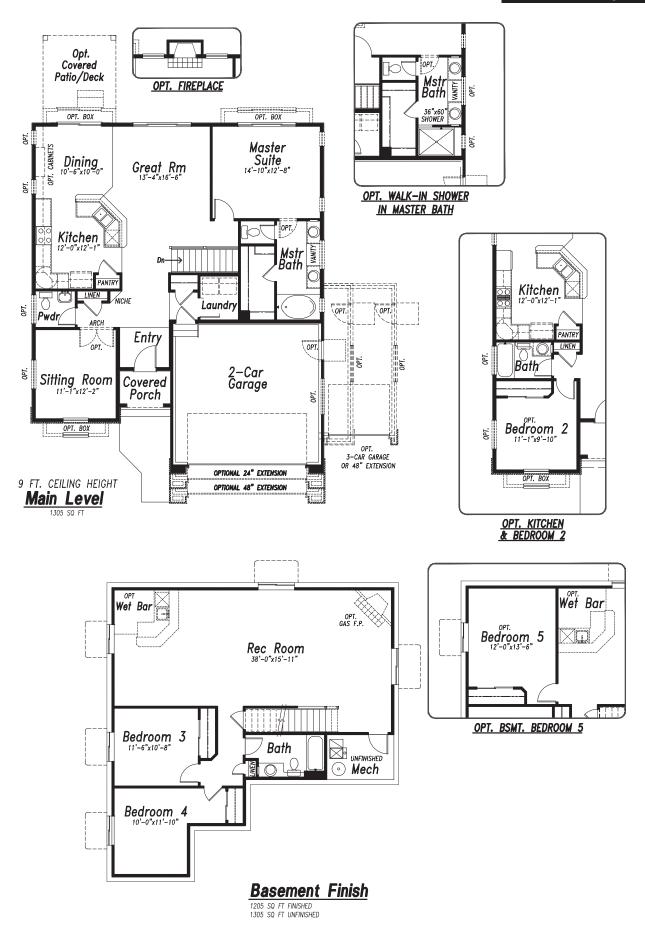

Beautiful craftsman ranch-style home with an open plan featuring a gourmet kitchen with 30" gas cook top, double ovens, microwave, upgraded dishwasher and breakfast bar. The dining nook has the box window and extended cabinets and also provides easy access to the 20x15 patio with installed gas line to make grilling a breeze! The great room features a gas fireplace with stacked stone to the ceiling and stained box mantel. There is a primary suite with large walk-in shower, and also a second bedroom with a full bath on this level. The finished basement has 9' foundation walls, a rec room with wet bar, three bedrooms and a full bath. The durable luxury vinyl plank flooring ties the main living areas together and gives the home warmth and elegance. There is plenty of room for trucks, toys and tools with the oversized 3-car garage, and this home does have air conditioning. Augusta Plan. #7536128