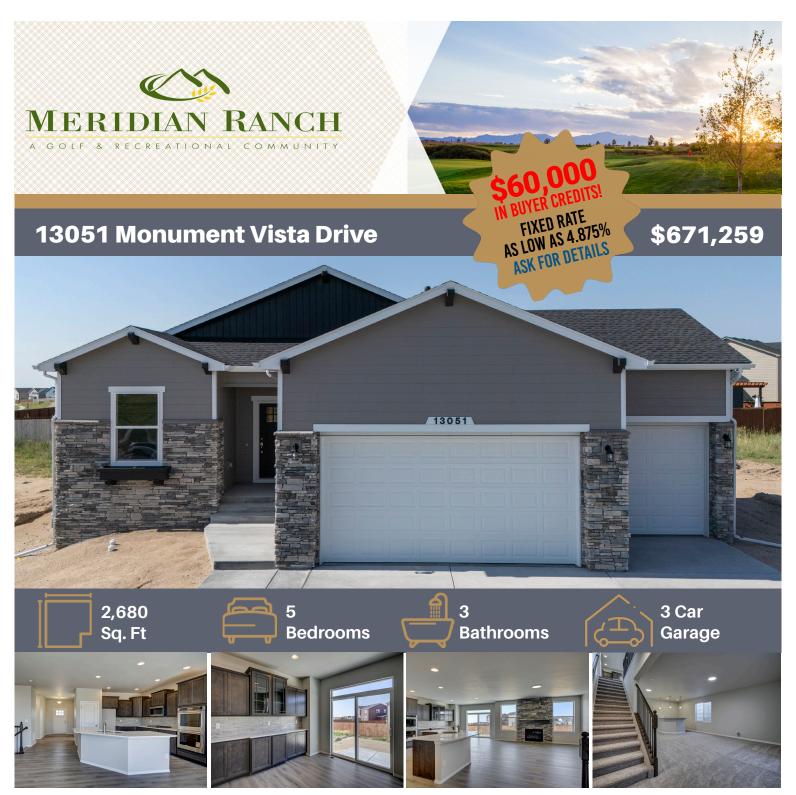

Beautiful craftsman ranch-style home with an open plan featuring a gourmet kitchen with 30" gas cook top, double ovens, microwave, upgraded dishwasher and breakfast bar. The dining nook has the box window and extended cabinets and also provides easy access to the 20x15 patio with installed gas line to make grilling a breeze! The great room features a gas fireplace with stacked stone to the ceiling and stained box mantel. There is a primary suite with large walk-in shower, and also a second bedroom with a full bath on this level. The finished basement has 9' foundation walls, a rec room with wet bar, three bedrooms and a full bath. The durable luxury vinyl plank flooring ties the main living areas together and gives the home warmth and elegance. There is plenty of room for trucks, toys and tools with the oversized 3-car garage, and this home does have air conditioning. Augusta Plan. #7536128

Use a portion of this \$60k promotion to buy down your interest rate as low as 4.875%. campbellhomes.com/low-rates