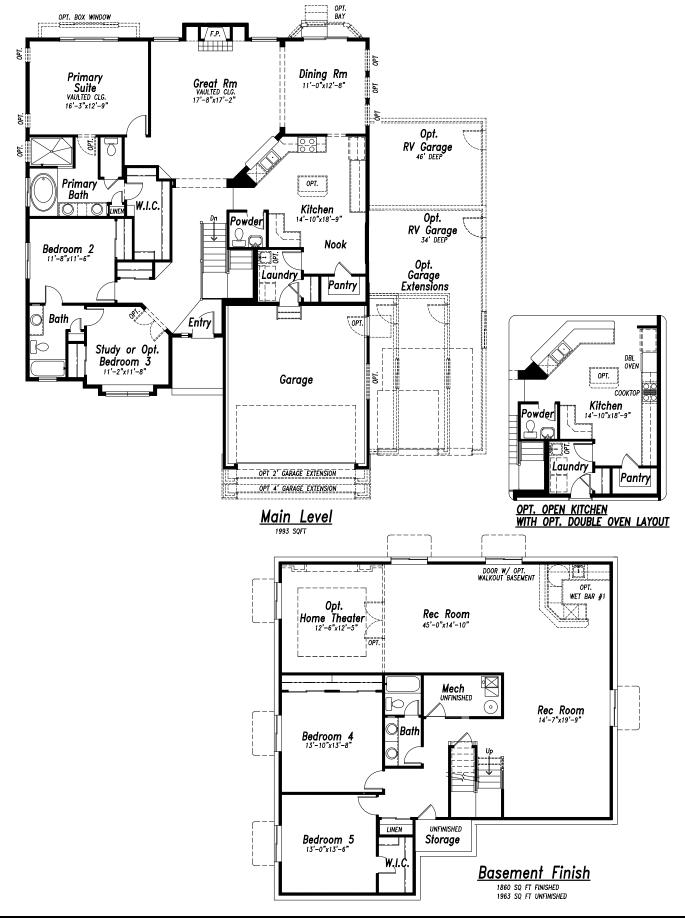

**Multi-suite home • 1/2 Acre lot • RV garage • Mountain views.** This home offers an open plan like no other with the optional kitchen layout with island and gourmet appliance package with double over and microwave that will please any chef. The living area features a stone surround fireplace, while the dining area has a bay window and convenient access to the rear covered patio with installed gas line for grilling. In addition to the primary suite, there is also a second bedroom on the main level that has an attached full bath shared only with the study (possible small living area for the second bedroom). The finished basement is perfect with the 9' foundation walls and the wet bar is great for entertaining. Situated on a 1/2 acre lot with a 2-car garage and 46' RV garage, there is plenty of space for tools and toys! *Raintree Plan. Photos are of the plan and not this specific property. Use a portion of the \$60k to buy down your interest rate as low as 5.25%. campbellhomes.com/low-rates* 

## **RAINTREE, 1990.8**