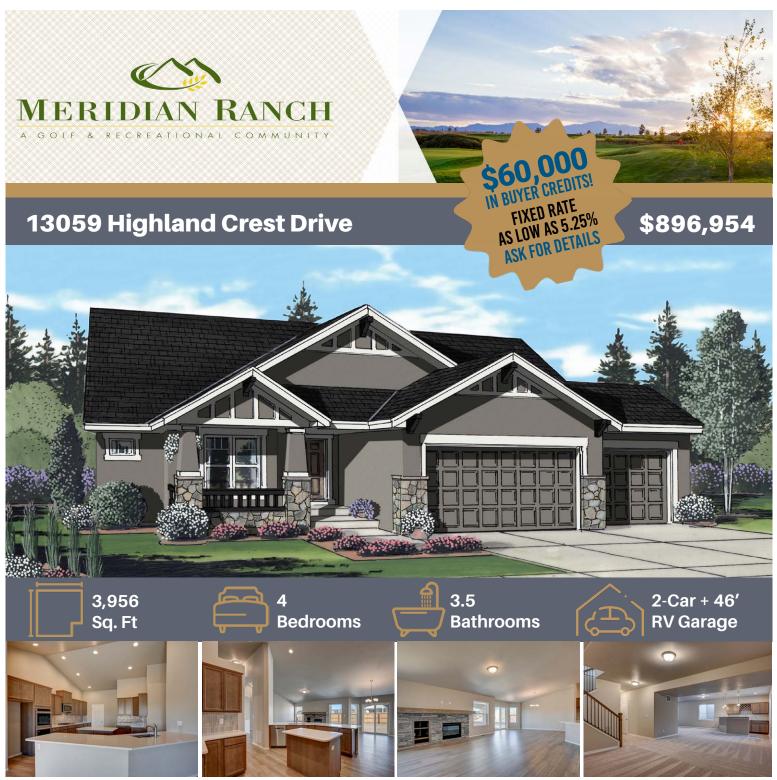

**Multi-suite home • 1/2 Acre lot • RV garage • Mountain views.** This home offers an open plan like no other with the optional kitchen layout with island and gourmet appliance package with double over and microwave that will please any chef. The living area features a stone surround fireplace, while the dining area has a bay window and convenient access to the rear covered patio with installed gas line for grilling. In addition to the primary suite, there is also a second bedroom on the main level that has an attached full bath shared only with the study (possible small living area for the second bedroom). The finished basement is perfect with the 9' foundation walls and the wet bar is great for entertaining. Situated on a 1/2 acre lot with a 2-car garage and 46' RV garage, there is plenty of space for tools and toys! *Raintree Plan. Photos are of the plan and not this specific property. Use a portion of the \$60k to buy down your interest rate as low as 5.25%. campbellhomes.com/low-rates* 

## **RAINTREE, 1990.8**